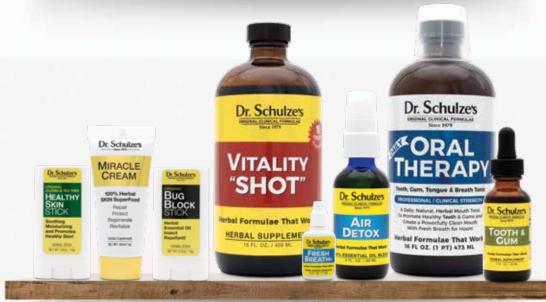

### **Herbal** Shield

A 100% essential oil blend to **support immune response.** EASY to apply roller ball dispenser! Apply a few drops to a cotton swab or your fingers to coat the opening and inside of nostrils. Also apply to upper lip, lips, and chest.

| Herbal Shield | \$20 |
|---------------|------|
| 1/3 flounce   |      |

# Hand Clean

Over **70% organic botanical ethyl alcohol for effective cleaning** with 100% organic essential oils to moisturize your hands.

| Hand Clean               | \$10 |
|--------------------------|------|
| 2 ounces / 60 ml. bottle | •    |
| Hand Clean               | \$36 |
| REFILL SIZE (no sprayer) | •    |
|                          |      |

# **SuperTonic**

An all-purpose miracle tonic that supports clear and open sinuses & lungs. A "must-have" during winter months.

**SuperTonic** ......**\$24** 2 ounces / 60 ml. bottle

## **Throat & Tonsil**

**Protects and soothes your throat and tonsils!** Use it to put the "fire" out instantly!

| Throat & Tonsil                | \$18 |
|--------------------------------|------|
| (Spray) 1 ounce / 30 ml. spray | •    |
| Throat & Tonsil                | \$26 |

## **Lung** Tonic

### Helps you breathe

by supporting clear and open lung passageways!

**Lung Tonic......\$28** 2 ounces / 60 ml. bottle

# **Air** Detox

The most powerful, natural formula to detoxify the air and clear the mind. A customer favorite for your home, office, or car.

| Air Detox\$                | 16 |
|----------------------------|----|
| 2 ounces / 60 ml. bottle   |    |
| Air Detox\$2               | 28 |
| 4 ounces / 120 ml. bottle  |    |
| Air Detox\$10              | 00 |
| REFILL SIZE (no sprayer)   |    |
| 16 ounces / 480 ml. bottle |    |

# For Your **Body**

A refreshing formula to clean your entire mouth! Removes trapped food particles from teeth and gums.

**Daily Oral Therapy ....... \$38**16 fluid ounces / 1 month supply

## Fresh Breath+

The most powerful, natural breath freshener available anywhere! Plus, helps with digestion.

Fresh Breath+......\$28 (5-pack) .25 ounce / 7.4 ml. bottle

### Tooth & Gum

A "miracle worker" for your teeth and gums! Increases circulation and cleans your entire mouth.

**Tooth & Gum Formula.... \$20** 1 ounce / 30 ml. bottle

## Miracle Cream

A shea and aloe based Vitamin E Super Cream packed with essential herbal ingredients. It's pure SuperFood for your SKIN!

Miracle Cream......\$28

.5 ounces / stick

Repels mosquitoes, gnats, no-see-ums,

almost every type of biting, blood-sucking,

flesh-eating, stinging and annoying insect

ticks, flies, bees, wasps, spiders, ants, and

**Bug** Block

known.