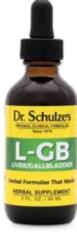

# L-GB Formula

Flushes the liver and gallbladder while protecting liver cells. Also, cleans the gallbladder and removes hardened sediments.

L-GB Formula.....\$28 2 ounces / 60 ml, bottle