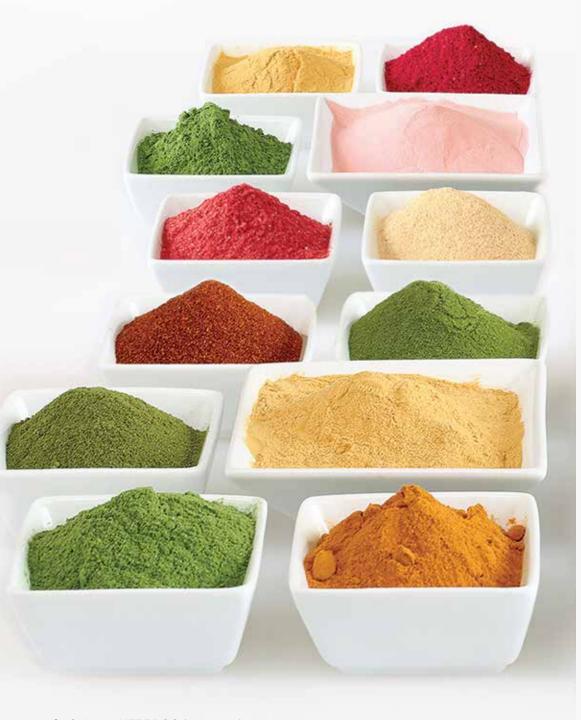

# NUTRITIONAL SUPPORT TO FUEL YOUR IMMUNE SYSTEM

"NUTRITION is the fuel that creates a powerful immune system."

### SuperMeal, SuperFood Plus, and SuperFood 100

Many of the herbs in my immune formulas tell your body to increase and make more immune cells and immune chemicals. But what does your body need to create these cells—pizza, beer, junk food? Eating the typical American food program, you're not going to build anything except fat. I need you to FLOOD your body with NUTRITION every day, so you have the rocket fuel to build powerful immune cells.

# STEP 1: NUTRITION

Everyone needs a constant, rich, and easy-to-assimilate supply of nutrition in their body and blood at all times. If you want your body to repair and heal, this is critical. ALL Americans fall short of the minimum recommended intake of their daily vitamins. Therefore, I supplied all of my patients with my SuperFoods—the richest, most nutrient-dense herbs and foods on the planet.

# The Best **SuperFood Nutrition** -Bar None, With 8 **Products** To Meet Your Needs.

Dr. Schulze's line of SuperFood products are designed to blast your bloodstream with a rich supply of nutrients derived from the most potent plant superfoods on the planet, painstakingly selected by Dr. Schulze in his clinic to increase your energy, vitality, and strength.