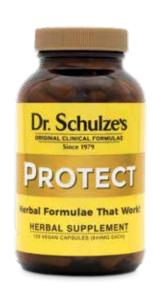

### **Protect** Formula

Support your heart, liver, and brain, and eliminate free radicals. Fight back against the daily bombardment of stress and pollutants.

| Protect Formula                   | \$36 |
|-----------------------------------|------|
| 60 vegan capsules (844 mg each)   | •    |
| Protect Formula                   | \$64 |
| 120 yegan cansules (8/1/ mg each) | •    |