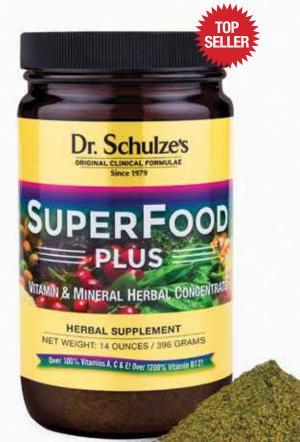

# SuperFood PLUS

# Why I Made This Formula

I designed SuperFood like all of my formulae in my clinic. It was my last-ditch effort to save my patients and bring them back to life. SuperFood did just that! I would make juice and blender drinks right in the kitchen, and add every herb and food that I knew would provide the most potent and powerful vitamins or minerals. My SuperFood was responsible for many of the miracles that happened in my now-famous clinic. A few years later, I started giving it to ALL of my patients.

# SuperFood PLUS

A nutrient-dense, easy-to-assimilate, pure product with over 1200% of "Energy" Vitamin B12, over 500% Thiamin and Riboflavin, 353% of your daily B6, 263% of your Niacin, and over 100% of Vitamins A, C, E and Pantothenic Acid!

# SuperFood 100

Get 100% of your daily vitamin and mineral needs, with over 1300% RDI of your ENERGY Vitamin B12, in only THREE tablets! The best "on-the-go" nutrition available!

| SuperFood Plus                   | \$48 |
|----------------------------------|------|
| 14-ounce powder / 1-month supply |      |
| SuperFood Plus                   | \$56 |
| 390 tablets / 1-month supply     |      |
| SuperFood Plus "On The Go"       | \$32 |
| 20 packets / .26-ounce packet    | •    |