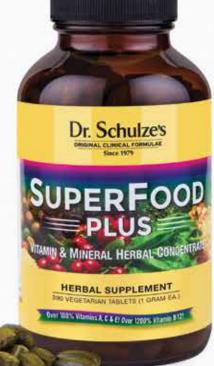

# SuperFood PLUS

# Why I Made This Formula

I designed SuperFood like all of my formulae in my clinic. It was my last-ditch effort to save my patients and bring them back to life. SuperFood did just that! I would make juice and blender drinks right in the kitchen, and add every herb and food that I knew would provide the most potent and powerful vitamins or minerals. My SuperFood was responsible for many of the miracles that happened in my now-famous clinic. A few years later, I started giving it to ALL of my patients.

# SuperFood PLUS

A nutrient-dense, easy-to-assimilate, pure product with over 1200% of "Energy" Vitamin B12, over 500% Thiamin and Riboflavin, 353% of your daily B6, 263% of your Niacin, and over 100% of Vitamins A, C, E and Pantothenic Acid!

# SuperFood 100

Get 100% of your daily vitamin and mineral needs, with over 1300% RDI of your ENERGY Vitamin B12, in only THREE tablets! The best "on-the-go" nutrition available!

| SuperFood Plus                   | \$48 |
|----------------------------------|------|
| 14-ounce powder / 1-month supply |      |
| SuperFood Plus                   | \$56 |
| 390 tablets / 1-month supply     |      |
| SuperFood Plus "On The Go"       | \$32 |
| 20 packets / .26-ounce packet    | •    |