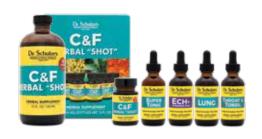

### **C&F** Herbal "SHOT"

Packed with over 20 potent immune boosting herbs, herbal tinctures, herbal concentrates, and specific herbal vitamin concentrates, giving you 1,000% of your daily Vitamin C!

It strengthens your body's immune system like no other formula anywhere. This is why we call it the "ultimate weapon" to boost immunity.

C&F Herbal "SHOT".....\$84

(6-pack) 1.5 ounces / 45 ml. bottle 15-ounce bottle

C&F Herbal "10-SH0T" ..... \$112

# **Echinacea** PLUS

Fresh, organic echinacea root and seed, organic garlic, and organic habanero peppers make this **the** most potent blend on the market!

Echinacea Plus ......\$30 (ECH+) 2 ounces / 60 ml. bottle
Echinacea Plus ......\$52 (ECH+) 4 ounces / 120 ml. bottle

# Children's **Echinacea**

The most effective immune booster for children to strengthen their natural defenses!

...........\$30 Children's
50 ml. bottle Echinacea................\$24
2 ounces / 60 ml. bottle

# Super-C PLUS

For a stronger immune system, better skin, and to help you age gracefully. The only Vitamin-C complex with NO ascorbic acid, NO sugar, and over 500% per serving!