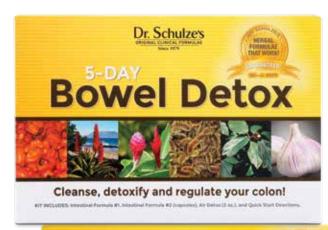

# 5-Day Bowel Detox

# What's In It?

KIT INCLUDES: Intestinal Formula #1 (90-ct). Intestinal Formula #2 (250-ct capsules or 25 packets), Air Detox (2-oz) plus QuickStart Directions

## 5-Day Bowel Detox

80% of Dr. Schulze's patients improved their health after doing this detox. Cleanse, feel lighter, and watch miracles happen!

5-Day Bowel Detox ......\$74

Includes: Intestinal Formula #1, Intestinal Formula #2 (Packets), Air Detox (2-oz), and **QuickStart Directions** 

5-Day Bowel Detox ...... \$78

Includes: Intestinal Formula #1, Intestinal Formula #2 (Capsules), Air Detox (2-oz), and **QuickStart Directions** 