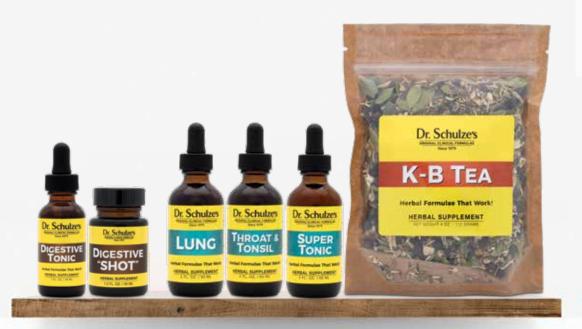

# **SuperTonic**

An all-purpose miracle tonic that supports clear and open sinuses & lungs. A "must-have" during winter months.

**SuperTonic** ......**\$24** 2 ounces / 60 ml. bottle

## **Throat & Tonsil**

**Protects and soothes your throat and tonsils!** Use it to put the "fire" out instantly!

| Throat & Tonsil                | \$18 |
|--------------------------------|------|
| (Spray) 1 ounce / 30 ml. spray | •    |
| Throat & Tonsil                | \$26 |

## **Lung** Tonic

### Helps you breathe

by supporting clear and open lung passageways!

**Lung Tonic......\$28** 2 ounces / 60 ml. bottle

## **Digestive** Tonic

Soothes and calms digestive disturbances. Combats gas, bloating, and nighttime digestive upsets. Promotes better digestion.

**Digestive Tonic......\$22** 1 ounce / 30 ml. bottle

# **Digestive** "SHOT"

Works FAST on severe digestive disturbances and helps you properly digest your food and assimilate its nutrients.

**Digestive "SHOT"......\$42** (3-pack) 1.5 ounces / 45 ml.