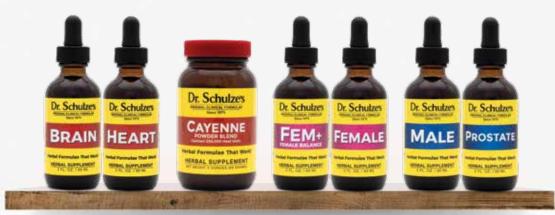

# **Brain** Formula

Stimulates circulation to improve memory and sharpen concentration.

| Brain Formula            | .\$30 |
|--------------------------|-------|
| 2 ounces / 60 ml. bottle | •     |
| Brain Formula            | .\$48 |

### **Heart** Formula

A life saving formula that can diffuse the ticking "time bomb"!

| Heart Formula             | \$30 |
|---------------------------|------|
| 2 ounces / 60 ml. bottle  |      |
| Heart Formula             | \$48 |
| 4 ounces / 120 ml. bottle |      |

# Cayenne

The most powerful blend in the world to boost circulation.

| Cayenne                        | <br> | \$22                                   |
|--------------------------------|------|----------------------------------------|
| (Tincture) 1 ounce liquid fire |      | •                                      |
| Cayenne                        |      | \$24                                   |
| (2)                            |      | ······································ |

# **Female** Formula

4 ounces / 120 ml. bottle

An effective formula designed to balance female hormones, which are the cause of almost all female problems, complaints and crises, from puberty through menopause and beyond.

### **Prostate** Formula

Reduces the frequency of nighttime urination, relieves unwanted pressure and increases the flow of urine.

| Prostate Formula         | 528 |
|--------------------------|-----|
| 2 ounces / 60 ml. bottle |     |
| Prostate Formula         | 48  |

# Male Formula

**Boost sexual** performance naturally!

Male Formula is high-octane male "super-fuel" and much more! The #1 comment: "I feel like I'm in my 20s again!"

Male Formula .....\$30 2 ounces / 60 ml. bottle