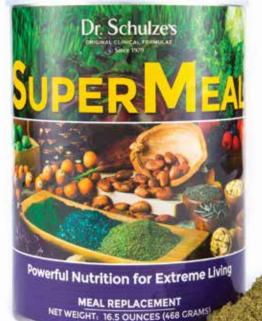

# SuperMeal

### What's In It?

Dr. Schulze's SuperMeal is a powerful blend of over 40 different miracle superfood ingredients. It combines three of his now-famous formulas—his nutrient-dense SuperFood Plus powder, his all-natural vitamin-C packed **Super-C** Plus and his fiber-rich HerbalMucil Plus!

Additionally, Dr. Schulze included

four more of his vitamin and mineral complexes, like his Cruciferous **Protective / Nutrient-Dense Green** Complex (with organic kale leaf, collard greens, Brussels sprouts and cabbage leaf), his **Antioxidant Berry Complex** (made with organic blueberries, blackberries, and raspberries), his Omega-3 & Omega-6, High-Protein Seed & Nut Complex (made with organic flax seeds, chia seeds, walnuts, sunflower seeds, almonds, pine nuts, and pistachios) and his International Superfoods (a potent blend of both black and red maca root, with cacao bean and eleuthero root).

# **SuperMEAL**

The ultimate meal replacement: complete protein, antioxidants, Omega 3 & 6, low calorie, vegan, gluten free, over 1800% of your ENERGY Vitamin B12, 500% Vitamin C, and 100% of daily Vitamins A and E!

| SuperMeal         | \$78 |
|-------------------|------|
| 16.5-ounce powder |      |