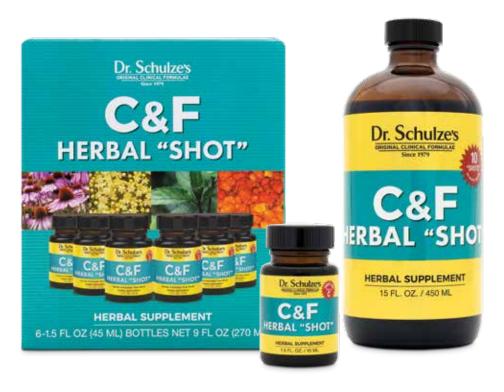

C&F Herbal "SHOT".....\$84

(6-pack) 1.5 ounces / 45 ml. bottle 15-ounce bottle

C&F Herbal "10-SH0T" ..... \$112

| C&F Herbal "SHOT"                   | \$84  |
|-------------------------------------|-------|
| (6-pack) 1.5 ounces / 45 ml. bottle | •     |
| C&F Herbal "10-SHOT"                | \$112 |
| 15 ounces / 450 ml. bottle          |       |