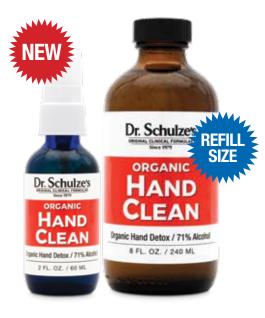

# Hand Clean

Over **70% organic botanical ethyl alcohol for effective cleaning** with 100% organic essential oils to moisturize your hands.

| Hand Clean               | \$10 |
|--------------------------|------|
| 2 ounces / 60 ml. bottle | •    |
| Hand Clean               | \$36 |
| REFILL SIZE (no sprayer) | •    |
|                          |      |