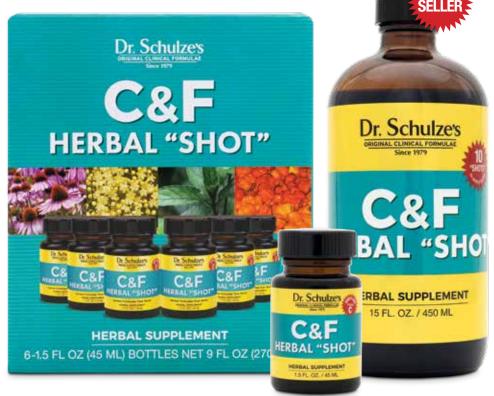

C&F Herbal "SHOT".....\$84

(6-pack) 1.5 ounces / 45 ml. bottle 15-ounce bottle

C&F Herbal "10-SH0T" ..... \$112

| C&F Herbal "SHOT"                   | \$84  |
|-------------------------------------|-------|
| (6-pack) 1.5 ounces / 45 ml. bottle | •     |
| C&F Herbal "10-SHOT"                | \$112 |
| 15 ounces / 450 ml. bottle          |       |