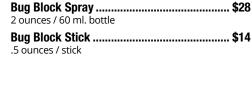

# Jojoba & Tea Tree

Mild, yet powerfully penetrating formula that soothes the skin and cleanses on contact. **Ideal for dry skin, itchiness, and irritation even for children and babies.** 

Jojoba & Tea Tree Oil ......\$16 1 ounce / 30 ml. bottle Jojoba & Tea Tree Healthy Skin Stick .....\$14

.5 ounces / stick

Repels mosquitoes, gnats, no-see-ums,

almost every type of biting, blood-sucking,

flesh-eating, stinging and annoying insect

ticks, flies, bees, wasps, spiders, ants, and

**Bug** Block

known.