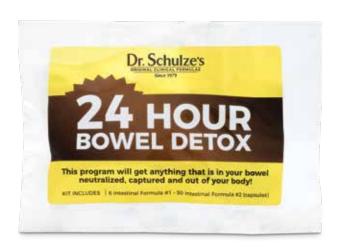

# **24-Hour Bowel** Detox

A powerful, one-day detox that captures, neutralizes, and eliminates toxins in your bowel!

| 24-Hour Bowel Detox                            | \$12 |
|------------------------------------------------|------|
| Contains: 6 Intestinal Formula #1 capsules and |      |
| Intestinal Formula #2 capsules                 |      |