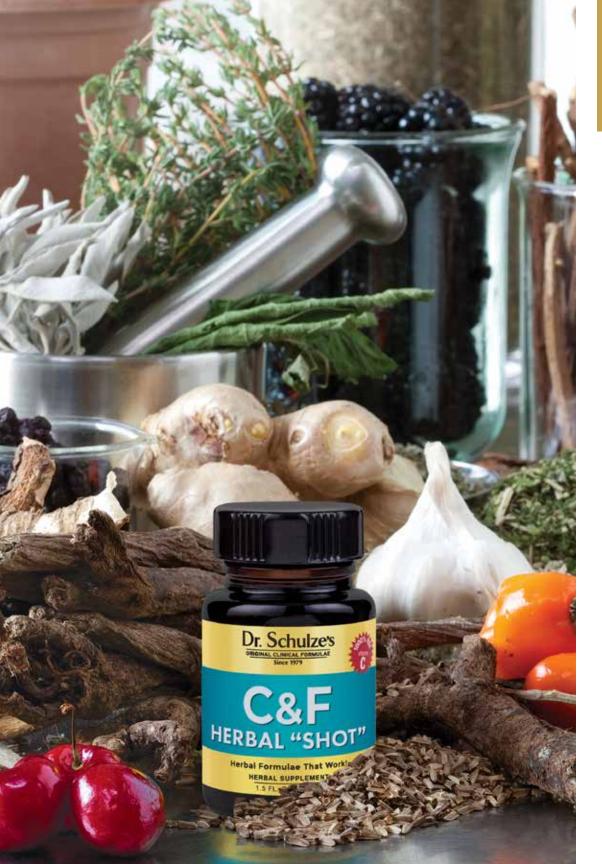

### **C&F Herbal "SHOT"**

This is my most potent blend of over 20 powerful immune-boosting herbs, and specific herbal vitamin concentrates. It gives you 1,000% of your daily Vitamin-C and strengthens your body's immune system like no other formula anywhere. This is why we call it the "ultimate weapon" to boost immunity.

### **C&F** Herbal "SHOT"

Packed with over 20 potent immune boosting herbs, herbal tinctures, herbal concentrates, and specific herbal vitamin concentrates, giving you 1,000% of your daily Vitamin C!

It strengthens your body's immune system like no other formula anywhere. This is why we call it the "ultimate weapon" to boost immunity.

### What's In It?

Dr. Schulze's Immune Combination: Wild Harvested Echinacea Angustifolia Root, Organic Echinacea Purpurea Seed, Organic Garlic, Wild Harvested Habanero, Organic Onions, Organic Ginger, Organic Horseradish, Organic Acerola Cherry, Organic Elderberry, Organic Blackberry, Dr. Schulze's Herbal Diaphoretic Combination: Wild Harvested Yarrow, Organic Boneset, Wild Harvested Desert Sage, Dr. Schulze's Herbal Lung Combination: Organic Lobelia, Organic Elecampane, Wild Harvested Kola Nut, Organic Coffee, Organic Licorice, Wild Harvested Cherry Bark, Wild Harvested Horehound, Wild Harvested Coltsfoot, Organic Fennel, Organic Thyme