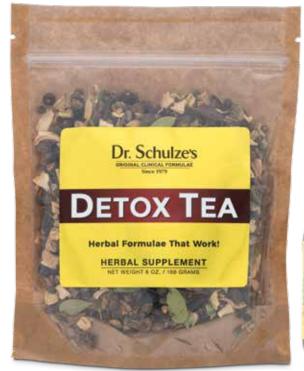

### **Detox** Tea

A great tasting, traditional recipe with powerful health benefits. Great for daily use and

an excellent caffeine-free coffee replacement.

Detox Tea .....\$26 6 ounces / bulk tea