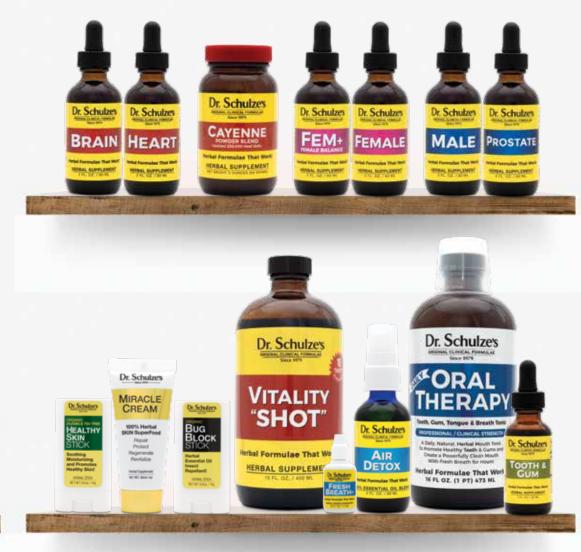

> – Patricia B. Fort Worth, TX

Stimulates circulation to **improve memory and sharpen concentration.** 

Brain Formula .....\$30 2 ounces / 60 ml. bottle Brain Formula .....\$48 4 ounces / 120 ml. bottle

Dr. Schulzes

HEART

what Formulae That Wo

THE OFFICE

A life saving formula that can diffuse the ticking "time bomb"!

Heart Formula ......\$30 2 ounces / 60 ml. bottle Heart Formula .....\$48 4 ounces / 120 ml. bottle

#### Cayenne

The most powerful blend in the world to boost circulation.

| Cayenne                                       | \$22 |
|-----------------------------------------------|------|
| (Tincture) 1 ounce liquid fire                |      |
| Cayenne                                       | \$24 |
| (Powder) 2 ounces powder (250,000 heat units) |      |

### For Everyday Use

Vitality "SHOT"

A true, natural, herbal, healthy energy and vitality formula that gives you lots and lots of clean energy. **Makes you feel strong, alert, and refreshed, and sustains your energy without a "crash and burn" at the end!**  A very effective, very powerful formula for cleansing the eyes.

### and gums.

Daily Oral Therapy ...... \$38 16 fluid ounces / 1 month supply

Fresh Breath+.....\$28 (5-pack) .25 ounce / 7.4 ml. bottle

Tooth & Gum Formula.... \$20 1 ounce / 30 ml. bottle

#### Deep Tissue

An amazing blend of two of Dr. Schulze's clinical formulas. **Reduces muscle pain and stiffness!** 

Deep Tissue Oil ...... \$20 1 ounce / 30 ml. bottle Deep Tissue Stick ....... \$14

.5 ounces / stick

#### Miracle Cream

Dr. Schulzes

MIRACLE

CREAM

100% Herbal

SKIN SuperFood

Repair

Protect

Regenerate

**Revitalize** 

Herbal Supplement

NET WT. 30ml/ ha

A shea and aloe based Vitamin E Super Cream packed with essential herbal ingredients. It's pure SuperFood for your SKIN!

Miracle Cream...... \$28 1 ounce / 30 ml. bottle

#### Jojoba & Tea Tree

Mild, yet powerfully penetrating formula that soothes the skin and cleanses on contact. **Ideal for dry skin, itchiness, and irritation even for children and babies.** 

| Jojoba & Tea Tree Oil   | \$16  |
|-------------------------|-------|
| 1 ounce / 30 ml. bottle | ·     |
| Jojoba & Tea Tree       | ф-1 Л |

#### Bug Block

Repels mosquitoes, gnats, no-see-ums, ticks, flies, bees, wasps, spiders, ants, and almost every type of biting, blood-sucking, flesh-eating, stinging and annoying insect known.

| Bug Block Spray          | \$28 |
|--------------------------|------|
| 2 ounces / 60 ml. bottle |      |
| Bug Block Stick          | \$14 |
| .5 ounces / stick        |      |