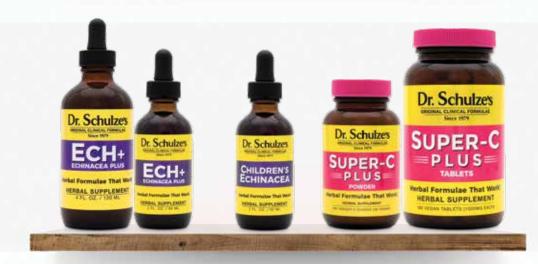

C&F Herbal "SHOT"..... \$84 (6-pack) 1.5 ounces / 45 ml. bottle

C&F Herbal "10-SHOT" ...... \$112 15-ounce bottle

Echinacea Plus .....\$30 (ECH+) 2 ounces / 60 ml. bottle Echinacea Plus .....\$52

most potent blend on the

(ECH+) 4 ounces / 120 ml. bottle

market!

#### Children's Echinacea..... \$24

2 ounces / 60 ml. bottle

Vitamin-C complex with NO ascorbic acid, NO sugar, and over 500% per serving!

Super-C Plus ...... \$26 Powder / 56 grams / 20-day supply

Super-C Plus ..... \$28 60 Tablets / 20-day supply

Super-C Plus ...... \$76 180 Tablets / 2-month supply