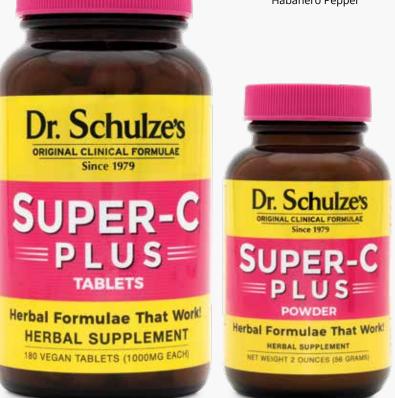

#### **Super-C Plus**

Your immune cells have one primary nutrient that they need 24/7/365, and that's Vitamin-C Complex. I am not talking about the 98% of toxic ascorbic acid from China that's sold in most health food stores and pharmacies. I am talking about my Super-C Complex, a blend of 12 organic fruits, vegetables, and herbs that your body recognizes, utilizes, and assimilates. It's a Vitamin-C Complex BLAST!

#### Super-C PLUS

For a stronger immune system, better skin, and to help you age gracefully. The only Vitamin-C complex with NO ascorbic acid, NO sugar, and over 500% per serving!

| Super-C Plus<br>Powder / 56 grams / 20-day supply | \$26 |
|---------------------------------------------------|------|
| Super-C Plus<br>60 Tablets / 20-day supply        | \$28 |
| Super-C Plus<br>180 Tablets / 2-month supply      | \$76 |

### Super-C PLUS

#### How It Does This

Over 500% Vitamin-C COMPLEX per serving!

What's In It?

Dr. Schulze's High-C Fruit Combination: Wild Harvested Camu Camu, Organic Acerola Cherry, Organic Raspberry, Organic Strawberry; Dr. Schulze's High-Bioflavonoid Combination: Organic Rose Hips, Organic Orange Peel, Organic Lemon Peel; Dr. Schulze's High-C Greens Combination: Organic Coriander Leaf, Organic Parsley Leaf, Organic Kale Leaf; plus a hint of High-C Organic Habanero Pepper