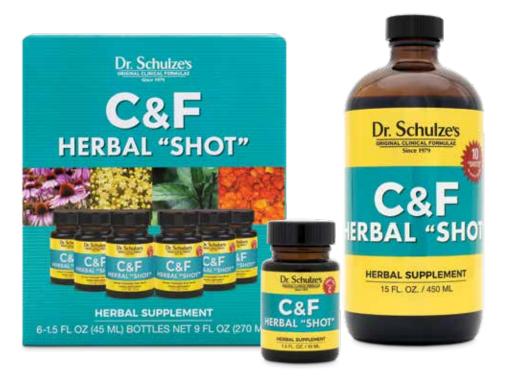

#### C&F Herbal "SHOT"

This is my most potent blend of over 20 powerful immune-boosting herbs, and specific herbal vitamin concentrates. It gives you 1,000% of your daily Vitamin-C and strengthens your body's immune system like no other formula anywhere. This is why we call it the "ultimate weapon" to boost immunity.

#### **C&F** Herbal "SHOT"

Packed with over 20 potent immune boosting herbs, herbal tinctures, herbal concentrates, and specific herbal vitamin concentrates, giving you 1,000% of your daily Vitamin C!

It strengthens your body's immune system like no other formula anywhere. This is why we call it the "ultimate weapon" to boost immunity.

C&F Herbal "SHOT"..... \$84 (6-pack) 1.5 ounces / 45 ml. bottle

C&F Herbal "10-SHOT" ...... \$112 15-ounce bottle

Echinacea Plus .....\$30 (ECH+) 2 ounces / 60 ml. bottle Echinacea Plus .....\$52

most potent blend on the

### C&F Herbal "SHOT"

#### C&F Herbal "SHOT"

Packed with over 20 potent immune boosting herbs, herbal tinctures, herbal concentrates, and specific herbal vitamin concentrates, giving you 1,000% of your daily Vitamin C! **It strengthens your body's immune system like no other formula anywhere.** This is why we call it the "ultimate weapon" to boost immunity.

| C&F Herbal "SHOT"                   | \$84  |
|-------------------------------------|-------|
| (6-pack) 1.5 ounces / 45 ml. bottle |       |
| C&F Herbal "10-SHOT"                | \$112 |
| 15 ounces / 450 ml. bottle          |       |