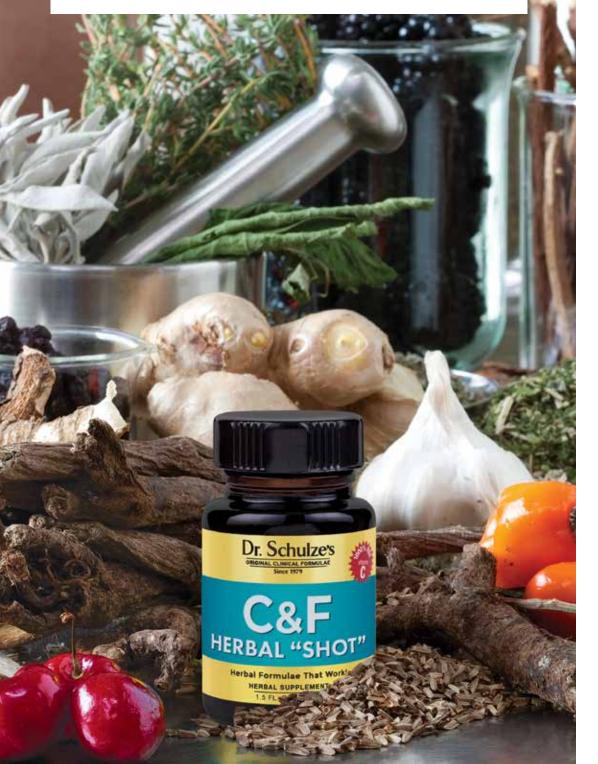

#### C&F Herbal "SHOT"

This is my most potent blend of over 20 powerful immune-boosting herbs, and specific herbal vitamin concentrates. It gives you 1,000% of your daily Vitamin-C and strengthens your body's immune system like no other formula anywhere. This is why we call it the "ultimate weapon" to boost immunity.

#### **C&F** Herbal "SHOT"

Packed with over 20 potent immune boosting herbs, herbal tinctures, herbal concentrates, and specific herbal vitamin concentrates, giving you 1,000% of your daily Vitamin C!

It strengthens your body's immune system like no other formula anywhere. This is why we call it the "ultimate weapon" to boost immunity.

#### C&F Herbal "SHOT"

Packed with over 20 potent immune boosting herbs, herbal tinctures, herbal concentrates, and specific herbal vitamin concentrates, giving you 1,000% of your daily Vitamin C! **It strengthens your body's immune system like no other formula anywhere.** This is why we call it the "ultimate weapon" to boost immunity.