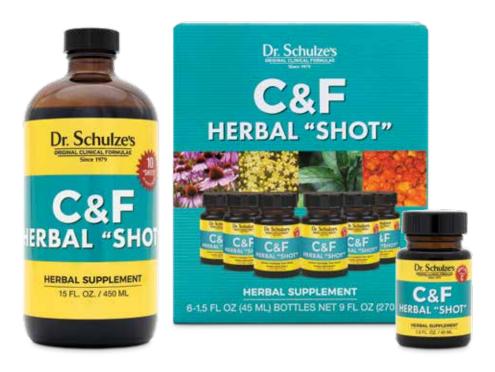

#### C&F Herbal "SHOT"

This is my most potent blend of over 20 powerful immune-boosting herbs, and specific herbal vitamin concentrates. It gives you 1,000% of your daily Vitamin-C and strengthens your body's immune system like no other formula anywhere. This is why we call it the "ultimate weapon" to boost immunity.

#### **C&F** Herbal "SHOT"

Packed with over 20 potent immune boosting herbs, herbal tinctures, herbal concentrates, and specific herbal vitamin concentrates, giving you 1,000% of your daily Vitamin C!

It strengthens your body's immune system like no other formula anywhere. This is why we call it the "ultimate weapon" to boost immunity.

C&F Herbal "SHOT"..... \$84 (6-pack) 1.5 ounces / 45 ml. bottle

C&F Herbal "10-SHOT" ...... \$112 15-ounce bottle

Echinacea Plus .....\$30 (ECH+) 2 ounces / 60 ml. bottle Echinacea Plus .....\$52

most potent blend on the

### C&F Herbal "SHOT"

#### What's In It?

Dr. Schulze's Immune Combination: Wild Harvested Echinacea Angustifolia Root, Organic Echinacea Purpurea Seed, Organic Garlic, Wild Harvested Habanero, Organic Onions, Organic Ginger, Organic Horseradish, Organic Acerola Cherry, Organic Elderberry, Organic Blackberry, Dr. Schulze's Herbal Diaphoretic Combination: Wild Harvested Yarrow, Organic Boneset, Wild Harvested Desert Sage, Dr. Schulze's Herbal Lung Combination: Organic Lobelia, Organic Elecampane, Wild Harvested Kola Nut, Organic Coffee, Organic Licorice, Wild Harvested Cherry Bark, Wild Harvested Horehound, Wild Harvested Coltsfoot, Organic Fennel, Organic Thyme

#### C&F Herbal "SHOT"

Packed with over 20 potent immune boosting herbs, herbal tinctures, herbal concentrates, and specific herbal vitamin concentrates, giving you 1,000% of your daily Vitamin C! **It strengthens your body's immune system like no other formula anywhere.** This is why we call it the "ultimate weapon" to boost immunity.

| C&F Herbal "SHOT"                   | \$84  |
|-------------------------------------|-------|
| (6-pack) 1.5 ounces / 45 ml. bottle |       |
| C&F Herbal "10-SHOT"                | \$112 |
| 15 ounces / 450 ml. bottle          |       |