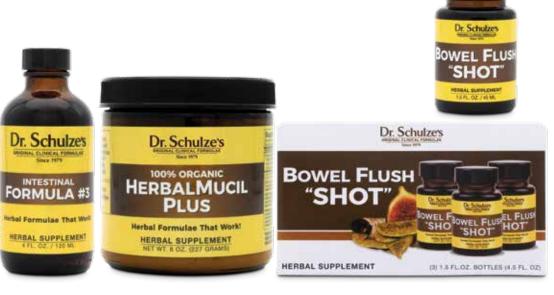

### Intestinal **Formula #3**

A milder, liquid version for the whole family. For children and adults who need less power to move their bowel. HerbalMucil PLUS

The only 100% organic, herbal, fiber-rich, sugarfree and chemical-free formula that relieves constipation and helps you maintain regularity.

#### Bowel Flush "SHOT"

One "SHOT" is all you need when you want to **flush** everything out of your entire gastrointestinal system by the following morning!

Intestinal Formula #3 ...... \$22 4 ounces /120 ml. bottle

Bowel Flush "SHOT" ...... \$42 (3-pack) 1.5 ounces / 45 ml. bottle

30 | Call 800-HERBDOC (437-2362)

25 packets