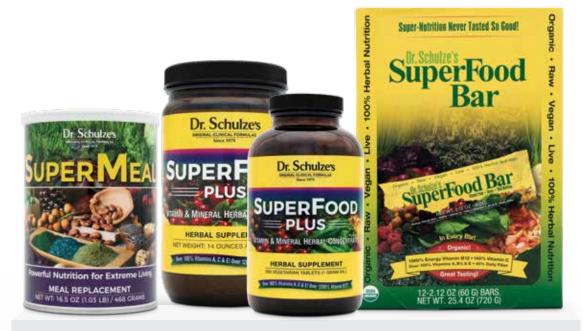

#### SuperMeal, SuperFood Plus, and SuperFood 100

Many of the herbs in my immune formulas tell your body to increase and make more immune cells and immune chemicals. But what does your body need to create these cells—pizza, beer, junk food? Eating the typical American food program, you're not going to build anything except fat. I need you to FLOOD your body with NUTRITION every day, so you have the rocket fuel to build powerful immune cells.

### SuperMeal

### SuperFood PLUS

### The Best **SuperFood Nutrition** -Bar None, With 8 Products To Meet Your Needs.

Dr. Schulze's line of SuperFood products are designed to blast your bloodstream with a rich supply of nutrients derived from the most potent plant superfoods on the planet, painstakingly selected by Dr. Schulze in his clinic to increase your energy, vitality, and strength.

#### **SuperMEAL**

The ultimate meal replacement: complete protein, antioxidants, Omega 3 & 6, low calorie, vegan, gluten free, over 1800% of your ENERGY Vitamin B12, 500% Vitamin C, and 100% of daily Vitamins A and E!

#### SuperFood PLUS

A nutrient-dense, easy-to-assimilate, pure product with over 1200% of "Energy" Vitamin B12, over 500% Thiamin and Riboflavin, 353% of your daily B6, 263% of your Niacin, and over 100% of Vitamins A, C, E and Pantothenic Acid!

#### SuperFood 100

Get 100% of your daily vitamin and mineral needs, with over 1300% RDI of your ENERGY Vitamin B12, in only THREE tablets! The best "on-the-go" nutrition available!

| SuperFood Plus\$48               | SuperFood 100\$38                                          |
|----------------------------------|------------------------------------------------------------|
| 14-ounce powder / 1-month supply | 90 tablets / 1-month supply                                |
| SuperFood Plus\$56               | SuperFood 100\$96                                          |
| 390 tablets / 1-month supply     | 270 tablets / 3-month supply                               |
| SuperFood Plus "On The Go"       | SuperFood 100 for Kids \$28<br>90 tablets / 1-month supply |

#### SuperFood BARS

Get a potent dose of SuperFood nutrition in a convenient "on-the-go" bar! Plus, it's organic, raw, and vegan with no added sugars!

SuperFood Bars ......\$44 12-Pack / 60 grams (each)