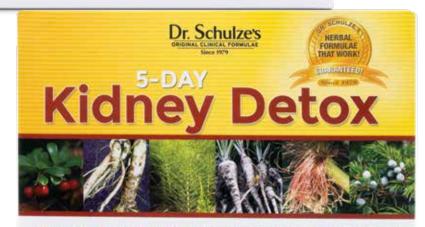

#### 5-Day Kidney Detox

Every organ in your body depends on your kidneys. Keep your kidneys healthy and strong for a long and vibrant life!

5-Day Kidney Detox ..... \$78 Includes: K-B Formula, K-B Tea, Detox Formula, Cayenne Tincture (.5-oz) and QuickStart Directions