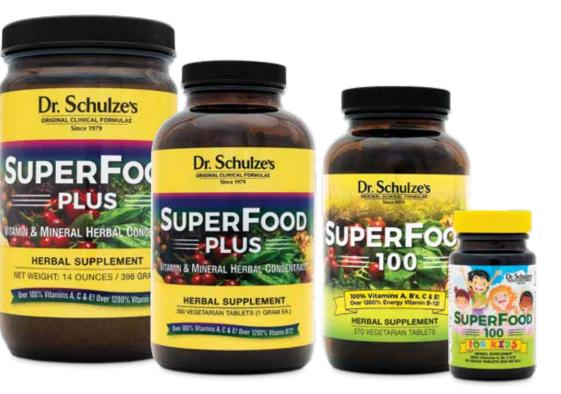

### The Best **SuperFood Nutrition** -Bar None, With 8 Products To Meet Your Needs.

Dr. Schulze's line of SuperFood products are designed to blast your bloodstream with a rich supply of nutrients derived from the most potent plant superfoods on the planet, painstakingly selected by Dr. Schulze in his clinic to increase your energy, vitality, and strength.

#### **SuperMEAL**

The ultimate meal replacement: complete protein, antioxidants, Omega 3 & 6, low calorie, vegan, gluten free, over 1800% of your ENERGY Vitamin B12, 500% Vitamin C, and 100% of daily Vitamins A and E!

#### SuperMeal ..... \$78 16.5-ounce powder

#### SuperFood PLUS

A nutrient-dense, easy-to-assimilate, pure product with over 1200% of "Energy" Vitamin B12, over 500% Thiamin and Riboflavin, 353% of your daily B6, 263% of your Niacin, and over 100% of Vitamins A, C, E and Pantothenic Acid!

#### SuperFood 100

Get 100% of your daily vitamin and mineral needs, with over 1300% RDI of your ENERGY Vitamin B12, in only THREE tablets! The best "on-the-go" nutrition available!

| SuperFood Plus\$48               | SuperFood 100\$38                                          |
|----------------------------------|------------------------------------------------------------|
| 14-ounce powder / 1-month supply | 90 tablets / 1-month supply                                |
| SuperFood Plus\$56               | SuperFood 100\$96                                          |
| 390 tablets / 1-month supply     | 270 tablets / 3-month supply                               |
| SuperFood Plus "On The Go"       | SuperFood 100 for Kids \$28<br>90 tablets / 1-month supply |