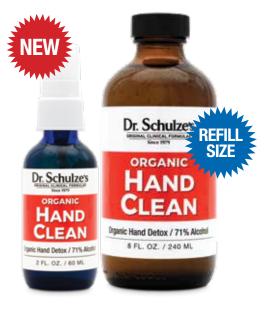

#### Hand Clean

Do NOT leave home without a bottle in your pocket, and use it constantly when you are outside the home, especially when touching door handles, railings, public bathrooms, and restaurant tables. KEEP YOUR HANDS CLEAN!!!

#### Hand Clean

Over **70% organic botanical ethyl alcohol for effective cleaning** with 100% organic essential oils to moisturize your hands.

| Hand Clean                | \$10 |
|---------------------------|------|
| 2 ounces / 60 ml. bottle  |      |
| Hand Clean                | \$36 |
| REFILL SIZE (no sprayer)  |      |
| 8 ounces / 240 ml. bottle |      |