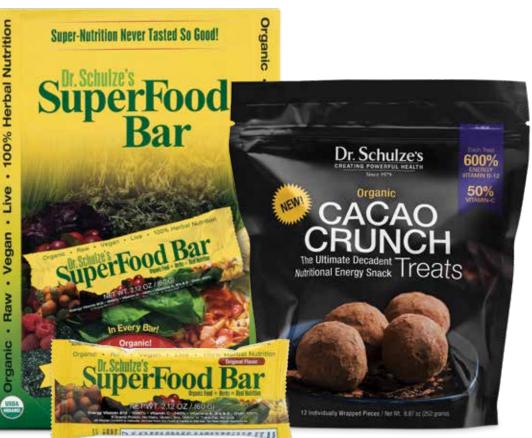

### More Powerful Products For **A Super-Nutrition Blast.**

#### SuperFood BARS

Get a potent dose of SuperFood nutrition in a convenient "on-the-go" bar! Plus, it's organic, raw, and vegan with no added sugars!

SuperFood Bars ......\$44 12-Pack / 60 grams (each)

#### Cacao Crunch Treats

**The ultimate healthy snack:** Each treat contains 600% of your ENERGY Vitamin B12 and 50% of your Vitamin-C, with NO Gluten, NO Soy, NO GMOs, NO Trans-Fat, and NO Junk!

Cacao Crunch Treats ...... \$28 12 pieces / 20.96 grams (each)