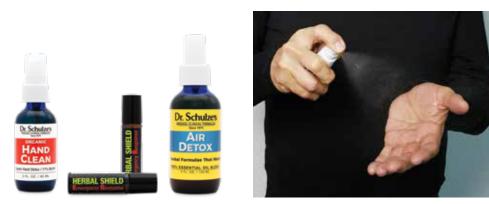

#### Hand Clean

Do NOT leave home without a bottle in your pocket, and use it constantly when you are outside the home, especially when touching door handles, railings, public bathrooms, and restaurant tables. KEEP YOUR HANDS CLEAN!!!

#### **Herbal Shield**

Every day, I cleanse my nasal passages with this 100% essential oil blend to support immune response. It's cooling and refreshing, and most important—protective.

#### **Air Detox**

In my clinic, I used 100% pure essential oils to detoxify the air. With a delightful eucalyptus/citrus scent, you'll want to keep a bottle in your bathroom, car, and office.

#### Herbal Shield

A 100% essential oil blend to **support immune response.** EASY to apply roller ball dispenser! Apply a few drops to a cotton swab or your fingers to coat the opening and inside of nostrils. Also apply to upper lip, lips, and chest.

| Herbal Shield | . \$20 |
|---------------|--------|
| 1/3 fl ounce  |        |

#### Hand Clean

Over **70% organic botanical ethyl alcohol for effective cleaning** with 100% organic essential oils to moisturize your hands.

| Hand Clean                | \$10 |
|---------------------------|------|
| 2 ounces / 60 ml. bottle  |      |
| Hand Clean                | \$36 |
| REFILL SIZE (no sprayer)  |      |
| 8 ounces / 240 ml. bottle |      |

#### Air Detox

The most powerful, natural formula to detoxify the air and clear the mind. A customer favorite for your home, office, or car.

| Air Detox                  | \$16  |
|----------------------------|-------|
| 2 ounces / 60 ml. bottle   |       |
| Air Detox                  | \$28  |
| 4 ounces / 120 ml. bottle  |       |
| Air Detox                  | \$100 |
| REFILL SIZE (no sprayer)   | •     |
| 16 ounces / 480 ml. bottle |       |