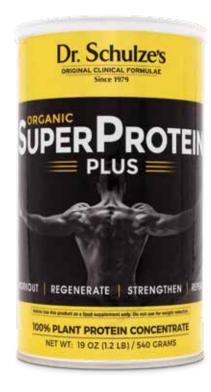

#### SuperProtein PLUS

The only organic and vegan 100% plantprotein concentrate, with **20 grams of easy-to-assimilate protein and 110 calories per serving!** 

| SuperProtein Plus | \$48 |
|-------------------|------|
| 19-ounce powder   |      |