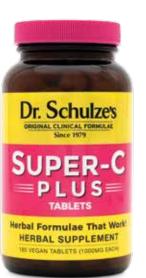

### Super-C PLUS

#### What Customers Report

- Immune Boosting
- Healthy Aging
- Skincare

#### How It Does This

Over 500% Vitamin-C COMPLEX per serving!

What's In It?

Dr. Schulze's High-C Fruit Combination: Wild Harvested Camu Camu, Organic Acerola Cherry, Organic Raspberry, Organic Strawberry; Dr. Schulze's High-Bioflavonoid Combination: Organic Rose Hips, Organic Orange Peel, Organic Lemon Peel; Dr. Schulze's High-C Greens Combination: Organic Coriander Leaf, Organic Parsley Leaf, Organic Kale Leaf; plus a hint of High-C Organic Habanero Pepper

#### Children's Echinacea..... \$24

2 ounces / 60 ml. bottle

Vitamin-C complex with NO ascorbic acid, NO sugar, and over 500% per serving!

Super-C Plus ...... \$26 Powder / 56 grams / 20-day supply

Super-C Plus ..... \$28 60 Tablets / 20-day supply

Super-C Plus ...... \$76 180 Tablets / 2-month supply