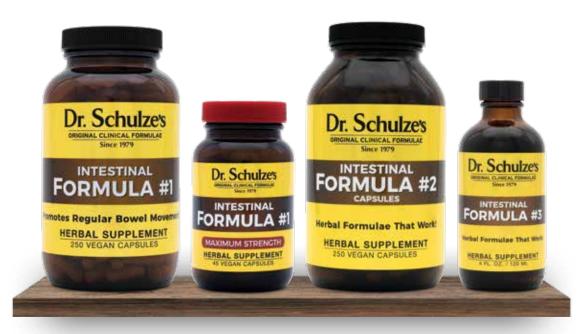

### **Intestinal Formula #1**

#### Intestinal Formula #1

The best herbal blend on the planet for regular and complete bowel movements. Plus, **strengthens the muscular movement of the colon.** 

Intestinal Formula #1 ...... \$30 90 vegan capsules (575 mg each) Intestinal Formula #1 ..... \$62

250 vegan capsules (575 mg each)

### Intestinal Formula #1

MAX

A more powerful version of Intestinal Formula #1 for those who need something stronger.

Dr. Schulzes

BRIDEAL CLINICAL FORMULA

INTESTINAL

FORMULA #

MAXIMUM STRENGTH

#### Intestinal Formula #2

A powerful intestinal vacuum that draws out old fecal matter, toxins, poisons, bacteria, and heavy metals.

Intestinal Formula #2 ...... \$26 8-ounce bulk powder Intestinal Formula #2 ...... \$38 250 vegan capsules Intestinal Formula #2 ...... \$32

### Intestinal **Formula #3**

A milder, liquid version for the whole family. For children and adults who need less power to move their bowel. HerbalMucil PLUS

The only 100% organic, herbal, fiber-rich, sugarfree and chemical-free formula that relieves constipation and helps you maintain regularity.

#### Bowel Flush "SHOT"

One "SHOT" is all you need when you want to **flush** everything out of your entire gastrointestinal system by the following morning!

Intestinal Formula #3 ...... \$22 4 ounces /120 ml. bottle

Bowel Flush "SHOT" ...... \$42 (3-pack) 1.5 ounces / 45 ml. bottle

30 | Call 800-HERBDOC (437-2362)

25 packets