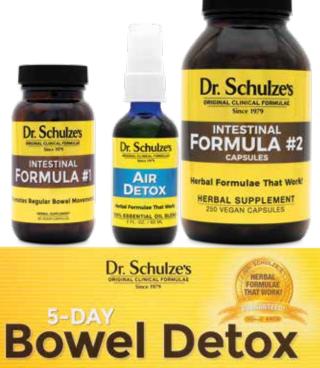

### **5-Day Bowel Detox**

#### What Customers Report

- Detoxifying
- Better Digestion
- Improved Elimination
- Diet & Weight Loss

#### How lt Does This

A POWERFUL intestinal vacuum that cleans out old fecal matter, toxins, poisons, bacteria, drug residues and heavy metals

#### What's In It?

KIT INCLUDES: Intestinal Formula #1 (90-ct), Intestinal Formula #2 (250-ct capsules or 25 packets), Air Detox (2-oz) plus QuickStart Directions

Cleanse, detoxify and regulate your colon! NIT INCLUDES: Intestinal Formula #1, Intestinal Formula #2 (captules), Air Detox (2 oz.), and Quick Start Directions.

#### 5-Day Bowel Detox

80% of Dr. Schulze's patients improved their health after doing this detox. Cleanse, feel lighter, and watch miracles happen!

5-Day Bowel Detox .....\$74 Includes: Intestinal Formula #1, Intestinal Formula #2 (Packets), Air Detox (2-oz), and **QuickStart Directions** 

5-Day Bowel Detox ..... \$78 Includes: Intestinal Formula #1, Intestinal Formula #2 (Capsules), Air Detox (2-oz), and QuickStart Directions

Naturally flush, cleanse, detoxify your liver and gallbladder!