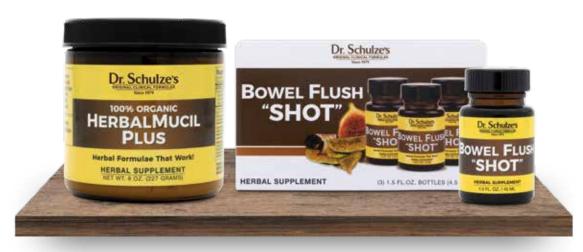

### Intestinal **Formula #3**

A milder, liquid version for the whole family. For children and adults who need less power to move their bowel. HerbalMucil PLUS

The only 100% organic, herbal, fiber-rich, sugarfree and chemical-free formula that relieves constipation and helps you maintain regularity.

#### Bowel Flush "SHOT"

One "SHOT" is all you need when you want to **flush** everything out of your entire gastrointestinal system by the following morning!

Intestinal Formula #3 ...... \$22 4 ounces /120 ml. bottle

Bowel Flush "SHOT" ...... \$42 (3-pack) 1.5 ounces / 45 ml. bottle

30 | Call 800-HERBDOC (437-2362)

25 packets