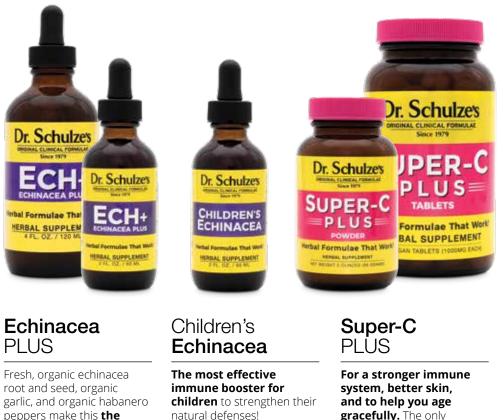

#### Echinacea Plus and Children's Echinacea

Echinacea is by far the #1 immune herb in the world. Why? Because it tells your body to speed up the production of more immune cells like T-Cells, B-Cells, and Macrophages and also immune chemicals like Interferon and Interleukin. More immune cells and chemicals mean a healthier and more robust immune system and a stronger and more powerful immune response.

#### Super-C PLUS

For a stronger immune system, better skin, and to help you age gracefully. The only Vitamin-C complex with NO ascorbic acid, NO sugar, and over 500% per serving!

| Super-C Plus<br>Powder / 56 grams / 20-day supply | \$26 |
|---------------------------------------------------|------|
| Super-C Plus<br>60 Tablets / 20-day supply        | \$28 |
| Super-C Plus<br>180 Tablets / 2-month supply      | \$76 |

### Super-C PLUS

#### Children's Echinacea..... \$24

2 ounces / 60 ml. bottle

Vitamin-C complex with NO ascorbic acid, NO sugar, and over 500% per serving!

Super-C Plus ...... \$26 Powder / 56 grams / 20-day supply

Super-C Plus ..... \$28 60 Tablets / 20-day supply

Super-C Plus ...... \$76 180 Tablets / 2-month supply