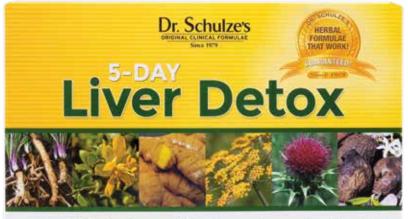

#### 5-Day Liver Detox

Cleanse and protect your liver and eliminate harmful toxins. Feel great and triple your energy!

#### 5-Day Liver Detox ..... \$86

Includes: L-GB Formula, Detox Tea, Detox Formula, Fresh Breath Plus, and QuickStart Directions