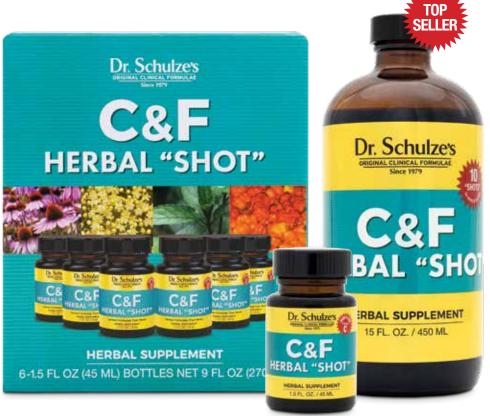

#### **C&F** Herbal "SHOT"

Packed with over 20 potent immune boosting herbs, herbal tinctures, herbal concentrates, and specific herbal vitamin concentrates, giving you 1,000% of your daily Vitamin C!

It strengthens your body's immune system like no other formula anywhere. This is why we call it the "ultimate weapon" to boost immunity.

C&F Herbal "SHOT"..... \$84 (6-pack) 1.5 ounces / 45 ml. bottle

C&F Herbal "10-SHOT" ...... \$112 15-ounce bottle

Echinacea Plus .....\$30 (ECH+) 2 ounces / 60 ml. bottle Echinacea Plus .....\$52

most potent blend on the

#### C&F Herbal "SHOT"

Packed with over 20 potent immune boosting herbs, herbal tinctures, herbal concentrates, and specific herbal vitamin concentrates, giving you 1,000% of your daily Vitamin C! **It strengthens your body's immune system like no other formula anywhere.** This is why we call it the "ultimate weapon" to boost immunity.

| C&F Herbal "SHOT"                   | \$84  |
|-------------------------------------|-------|
| (6-pack) 1.5 ounces / 45 ml. bottle |       |
| C&F Herbal "10-SHOT"                | \$112 |
| 15 ounces / 450 ml. bottle          |       |