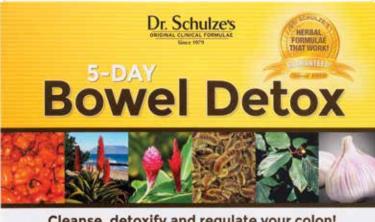

### **5-Day Bowel Detox**

#### What's In It?

KIT INCLUDES: Intestinal Formula #1 (90-ct), Intestinal Formula #2 (250-ct capsules or 25 packets), Air Detox (2-oz) plus QuickStart Directions

Cleanse, detoxify and regulate your colon! NIT INCLUDES: Intestinal Formula #1, Intestinal Formula #2 (captules), Air Detox (2 oz.), and Quick Start Directions.

### A Detox Is **Preventative Medicine** For Your Whole Body

Cleanse, detoxify and regulate your colon! KIT INCLUDES: Intentinal Formula #1. Intestinal Formula #2 (capsules). Air Detox (2 oz.), and Quick Start Directions.

#### 5-Day Bowel Detox

80% of Dr. Schulze's patients improved their health after doing this detox. Cleanse, feel lighter, and watch miracles happen!

5-Day Bowel Detox .....\$74 Includes: Intestinal Formula #1, Intestinal Formula #2 (Packets), Air Detox (2-oz), and **QuickStart Directions** 