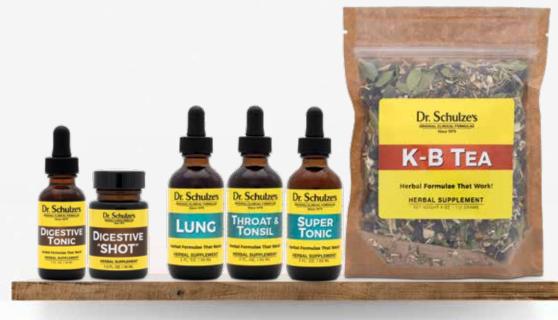

#### SuperTonic

An all-purpose miracle tonic that supports clear and open sinuses & lungs. A "must-have" during winter months.

SuperTonic ......\$24 2 ounces / 60 ml. bottle

#### Protects and soothes your throat

and tonsils! Use it to put the "fire" out instantly!

**Throat & Tonsil** 

#### Lung Tonic

Helps you breathe by supporting clear and open lung passageways!

#### QUICK START GUIDE: TONIC VS. "SHOT"

For a super dosage of Digestive Tonic, try the Digestive "SHOT", which includes 10 droppersful of Digestive Tonic along with extra Hawaiian Ginger, Peppermint Spirits, and the super digestive power of Papain-enhanced Papaya and Bromelainenhanced Pineapple!

#### K-B Formula

A strong diuretic for all kidney and bladder issues. Supports healthy urine flow and helps dissolve any deposits.

K-B Formula.....\$28 2 ounces / 60 ml. bottle **K-B** Tea

A good tasting and powerfully effective tea **to gently flush and cleanse the entire urinary tract.** 

K-B Tea.....\$24 4 ounces / bulk tea