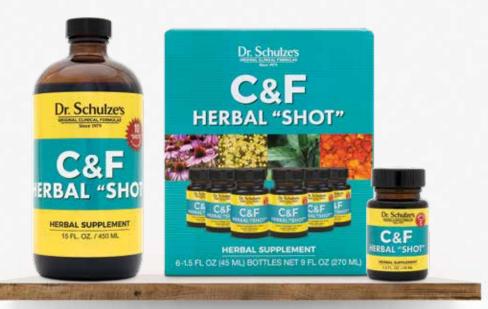

#### **C&F** Herbal "SHOT"

Packed with over 20 potent immune boosting herbs, herbal tinctures, herbal concentrates, and specific herbal vitamin concentrates, giving you 1,000% of your daily Vitamin C!

It strengthens your body's immune system like no other formula anywhere. This is why we call it the "ultimate weapon" to boost immunity.

C&F Herbal "SHOT"..... \$84 (6-pack) 1.5 ounces / 45 ml. bottle

C&F Herbal "10-SHOT" ...... \$112 15-ounce bottle

Echinacea Plus .....\$30 (ECH+) 2 ounces / 60 ml. bottle Echinacea Plus .....\$52

most potent blend on the

#### C&F Herbal "SHOT"

Packed with over 20 potent immune boosting herbs, herbal tinctures, herbal concentrates, and specific herbal vitamin concentrates, giving you 1,000% of your daily Vitamin C! **It strengthens your body's immune system like no other formula anywhere.** This is why we call it the "ultimate weapon" to boost immunity.

| C&F Herbal "SHOT"                   | \$84  |
|-------------------------------------|-------|
| (6-pack) 1.5 ounces / 45 ml. bottle |       |
| C&F Herbal "10-SHOT"                | \$112 |
| 15 ounces / 450 ml. bottle          |       |