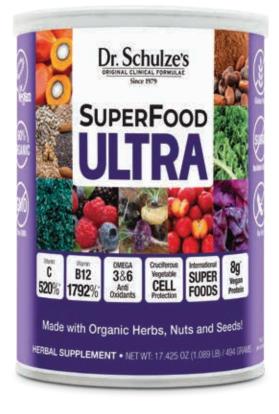

## It's Time To Play Hard & Have Fun All Day Long!

First, you need more powerful nutrition in your body to keep your energy level turned way up this summer! SuperFood ULTRA is my ultimate solution for increasing summertime FUN all day long! With over 1790% of your daily Vitamin B12 for ENERGY, you'll be ready for anything. Remember: Daily super-nutrition is the fastest way to maximize the potential of your body, mind, and spirit.