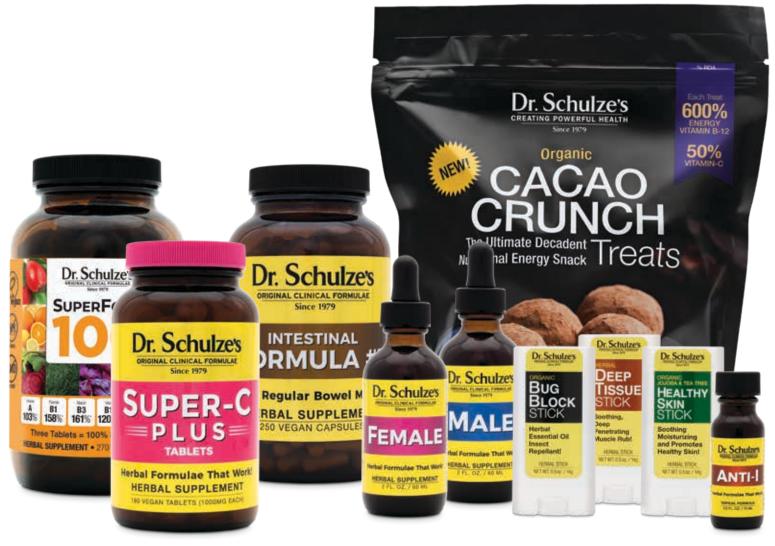

Also, travel is BACK this summer, and I never go anywhere without my Cacao Crunch Treats! They're delicious and nutritious, with 240% of your daily Vitamin B12 for a guick ENERGY boost!

Next, constipation is no fun during summer activities, so keep my Intestinal Formula #1 on hand. Most people get backed up during summer travel—whether it's hours in the car or on a plane. Don't worry! Take my Intestinal Formula #1 and get back to the FUN!

Next, you need to keep your immune system SUPERCHARGED. Vitamin-C is essential for a great summer. While plaving and soaking up the sun, your immune system needs tons of fuel to keep your body running at optimum health. Don't get sidelined by fatigue, or worse, a summer cold! Boost your immune system with REAL Vitamin-C. Just three Super-C Plus tablets will give you over 500% of your daily Vitamin-C! I take them every day to keep my immune system healthy and strong.

Last but not least, summer emergencies-like cuts, scrapes, and bug bites-are a fact of life. That's why I always keep my Anti-I Formula and my Herbal Sticks close by. You'll be amazed at how priceless these formulas are when patching up you or your loved ones.