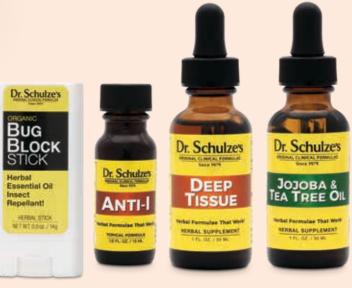

## **Treat Summer** Emergencies ΒĒ **PREPARED!**

Don't let summertime emergencies, like cuts, scrapes, or stings stop the FUN. Stay prepared and get back in the game, FAST.

## r. Schulze

BUG BLOCK

FL. 02. / 60 MI

#### **Bug Block Spray or Stick**

**Anti-I Formula** 

Keeps bugs away naturally and relieves stings and itching.

Seals and protects cuts and scrapes.

#### Deep **Tissue Oil**

Soothes sore muscles and reduces pain and inflammation.

#### Jojoba & **Tea Tree Oil**

Fast-acting relief to soothe sunburn and dry skin.