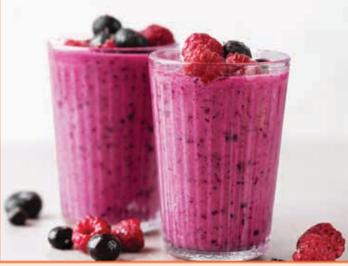

### Summer Nutrition Blast!

Skip the heavy breakfast, drop the calories and sugar, and BLAST your body with nutrition. This is how Dr. Schulze starts his morning all summer long!

#### Dr. Schulze's **SUMMER SMOOTHIE RECIPE**

In a blender:

- 12-oz pure water
- 2-oz fresh, organic fruit juice

• 1/4 cup fresh, organic berries (try any combination of organic blueberries, strawberries, raspberries, or blackberries) • 1/2 banana

• 2 Tbsp SuperFood ULTRA