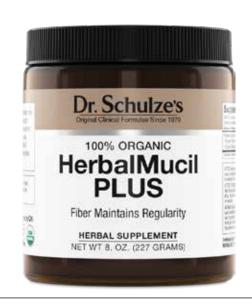

#### HerbalMucil Plus

- ✓ Maintains regularity!
- ✓ Reduces irritation and inflammation in your stomach and intestines!
- ✓ 100% organic, herbal, sugar-free and chemical-free!

Here are four ways it works inside of your body...

- 1. Holds More Water. HerbalMucil Plus holds more water in suspension in your food waste, so it doesn't get dried out or become too hard in your colon.
- 2. Mucilaginous and Slippery. It is very mucilaginous or "SLIPPERY," which also aids in elimination.
- 3. Loaded with Fiber. It is loaded with pure plant "FIBER," which again, makes for having a very comfortable and easy bowel movement.
- 4. Extra Push. It contains Whole "Leaf" Aloe Vera Cactus, which adds an "MILD EXTRA PUSH" to help you evacuate easily and completely.