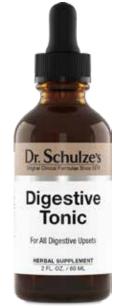

#### **Digestive** Tonic

- ✓ Works FAST to soothe and calm. digestive disturbances.
- ✓ COMBATS gas, bloating, and nighttime digestive upsets.
- ✓ PROMOTES better digestion.

Soothe and calm any digestive disturbance!

#### **STOMACH PAIN GONE!**

"I give my husband Digestive Tonic and it works terrifically! It calms him down and has given him relief for so many years. His stomach hurt really badly after every meal, but after taking the formula that isn't an issue anymore. We love this product, especially my husband!"