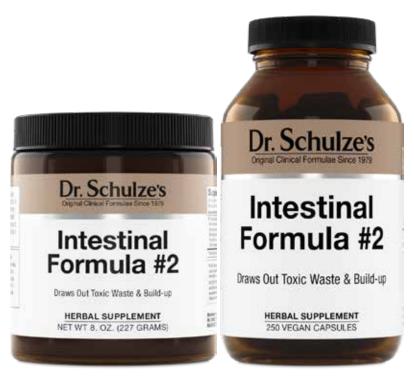

## Intestinal Formula #2

- ✓ Rid your body of toxins, poisons, bacteria, drug residues, mercury, and lead!
- ✓ A strong anti-inflammatory and soothing agent!

Assuming you are using Intestinal Formula #1 and you are having regular bowel movements, it is now time to "dig in" and get out the accumulation of old, toxic debris you have been collecting and storing.

Intestinal Formula #2 is PART 2 of the 5-Day BOWEL Detox, and is a strong purifier and intestinal vacuum. It will draw out the old, hardened fecal matter, and mucous from the walls of your colon and out of any diverticula. Customers are shocked by the amount of waste that they remove using this formula. Most people don't realize just how much extra fecal waste they are carrying.