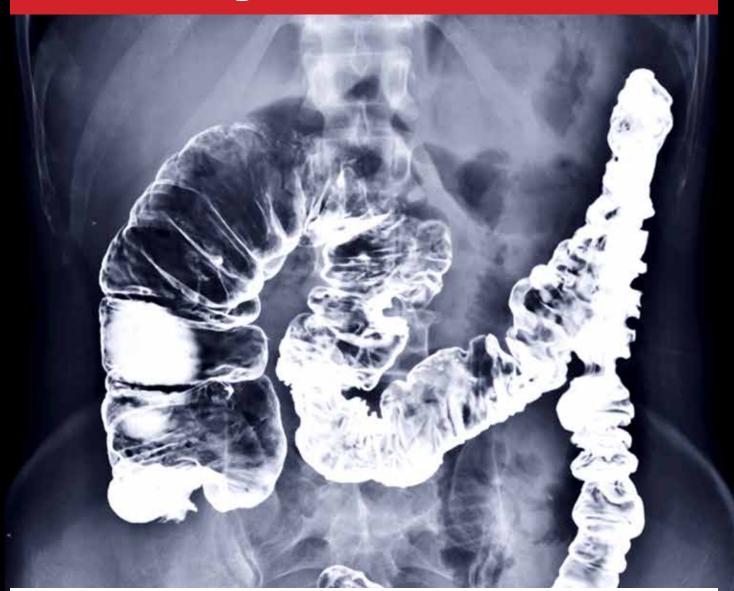

# Is Retained Waste Killing You?

The colon lies next to, touches, and even wraps around almost every major organ in your body, from your heart and lungs to your liver, kidneys, pancreas, and reproductive organs.

# Why Unblock?

Your colon is so big that it is connected to, touches, or is in the vicinity of, every major organ in your body, except your brain. It also touches most of your blood vessels and nerves.

Constipation causes the colon to swell and when this happens, it can compress the lungs, heart, liver, gallbladder, pancreas, kidneys, adrenals, uterus or prostate. A constipated colon can cause an almost endless amount of seemingly unrelated diseases and problems.

A sluggish, swollen bowel can compress a nearby area, causing disease and infection in any area of the body.

This explains why 80% of my patients who used my Intestinal Formula #1 and did a 5-Day BOWEL Detox started to develop healthy hearts, normal blood pressure, normal blood sugar levels, balanced hormones, no fertility problems, functioning livers, normal cholesterol levels, healthy immune systems, normal urinary function, powerful adrenals, increased energy, healthy prostates, clean digestive tracts, stronger lower backs and normal leg circulation.