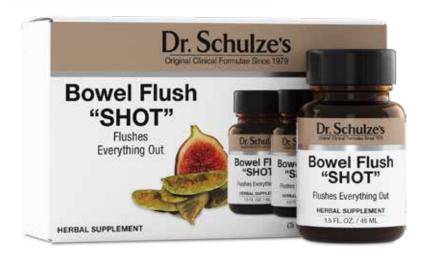

One "SHOT" is all you need when you want to flush everything out of your entire gastro-intestinal system by the following morning!

#### Bowel Flush "SHOT"

- ✓ Flush the digestive nightmare out of your bowel by morning!
- ✓ One "SHOT" is all you need!

The Senna, Equatorial Aloe, and Cascara Sagrada herbs make this a very strong formula designed to empty all the toxic food out of your bowel the very next morning.

It is also loaded with Hawaiian Yellow Ginger Rhizome, which helps drive everything in a downward direction from your mouth to your anus. It also contains Peppermint Spirits to increase the muscular contractions and empty all the fecal matter in your bowel (without causing spasms). It also contains Anise Seed, which will help relax the bowel and expel gas. Lastly, it contains my Herbal Anti-Parasite Complex, consisting of Agrimony, Black Walnut, Cinchona (a famous herb from South America that contains quinine and kills even the malaria parasite), Clove, Goldenseal, and Thyme.