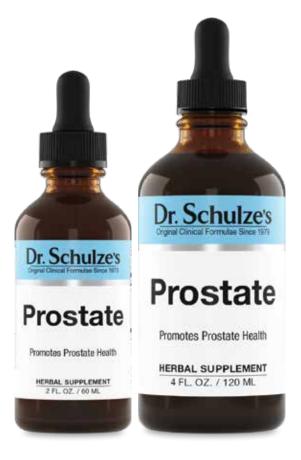

# **Prostate Formula**

Reduces the frequency of nighttime urination, relieves unwanted pressure and increases the flow of urine.

| Prostate Formula          | \$30 |
|---------------------------|------|
| 2 ounces / 60 ml. bottle  |      |
| Prostate Formula          | \$52 |
| 4 ounces / 120 ml, bottle |      |