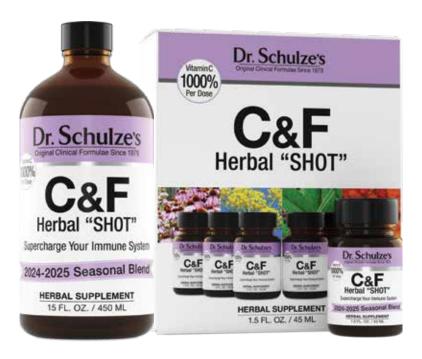

# **C&F Herbal "SHOT"**

### **C&F Herbal "SHOT"**

Packed with over 20 potent immune boosting herbs, herbal tinctures, herbal concentrates, and specific herbal vitamin concentrates, giving you 1,000% of your daily Vitamin C.

It strengthens your body's immune system like no other formula anywhere. This is why we call it the "ultimate weapon" to boost immunity.

C&F Herbal "10-SHOT" .....\$112 15-ounce bottle

C&F Herbal "SHOT".....\$84 (6-pack) 1.5 ounces / 45 ml. bottle

Real People, Real Results! 4.9 Stars

See All Custome Reviews The easiest, most delicious way to boost immunity: Dr. Schulze's **Defender Drink!** 