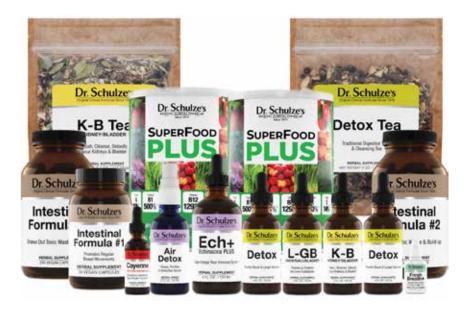

### 30-Day Detox

Detoxifies every major organ, helping you to lose weight and gain energy for more powerful and vibrant health. A complete life changer.

### 

Includes: (2) SuperFood PLUS (powder), ECH+ (4-oz), Intestinal Formula #1 (90-ct), (2) Intestinal Formula #2 (250-ct capsules), Air Detox (2-oz), L-GB Formula, Detox Tea, Fresh Breath +, K-B Formula, K-B Tea, Cayenne Tincture (.5-oz), (2) Detox Formula, plus complete "30-Day Detox" instruction bok

#### 30-Day Detox (powder)......\$408

Includes: (2) SuperFood PLUS (powder), ECH+ (4-oz), Intestinal Formula #1 (90-ct), (2) Intestinal Formula #2 (8-oz powder), Air Detox (2-oz), L-GB Formula, Detox Tea, Fresh Breath +, K-B Formula, K-B Tea, Cayenne Tincture (.5-oz), (2) Detox Formula, plus complete "30-Day Detox" instruction book