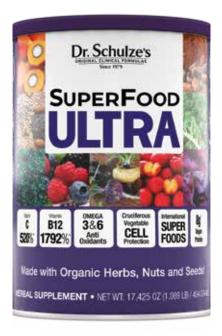

# Is Right For You?

Advanced

SUPERFOOD
ULTRA

- Cruciferous Cell Protective Greens
- ✓ Nutrient-Dense SuperFoods
- Antioxidant Berry Blend
- ✓ Omega-3 & 6 Nut & Seed Blend
- ✓ Super C-complex Blend
- ✓ Fiber-Rich HerbalMucil
- ✓ International SuperFoods Blend

### **Maximum Energy & Vitality**

For those living life in the fast lane or looking to be Ultra Healthy

1/4 Cup for breakfast or as a lunch replacement

Make a smoothie or blender drink Highest Nutrition Meal Replacement

100% - 1800% of most Vitamins

**Dr. Schulze's Advanced Nutrition** 

**Over 90% Organic** 

# SuperFood ULTRA

#### What's In It?

Dr. Schulze's SuperFood ULTRA is a powerful blend of over 40 different miracle superfood ingredients. It combines three of his now-famous formulaehis nutrient-dense **SuperFood PLUS** powder, his all-natural Vitamin C packed Super-C **PLUS** and his fiber-rich HerbalMucil PLUS!

Additionally, Dr. Schulze included four more of his vitamin and mineral complexes, like his Cruciferous Protective / Nutrient-Dense Green **Complex** (with organic kale leaf, collard greens, Brussels sprouts and cabbage leaf), his **Antioxidant Berry Complex** (made with organic blueberries,

blackberries, and raspberries). his Omega-3 & Omega-6, High-**Protein Seed & Nut Complex** (made with organic flax seeds, chia seeds, walnuts, sunflower seeds, almonds, pine nuts, and pistachios) and his International Superfoods (a potent blend of both black and red maca root, with cacao bean and eleuthero root).

### SuperFood ULTRA

The ultimate meal replacement: complete protein, antioxidants, Omega 3 & 6, low calorie, vegan, gluten free, 1792% of your ENERGY Vitamin B12, 520% Vitamin C, and 100% of daily Vitamins A and E.