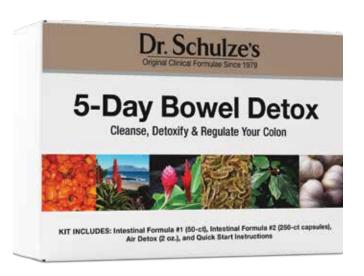

### **5-Day Bowel Detox**

80% of Dr. Schulze's patients improved their health after doing this detox. Cleanse, feel lighter, and watch miracles happen.

5-Day Bowel Detox (capsules)......\$86 Includes: Intestinal Formula #1 (50-ct), Intestinal Formula #2 (250-ct), Air Detox (2-oz), and Quick Start Directions

5-Day Bowel Detox (powder) ...... \$80 Includes: Intestinal Formula #1 (50-ct), Intestinal Formula #2 (8-oz bulk powder), Air Detox (2-oz), and Quick Start Directions