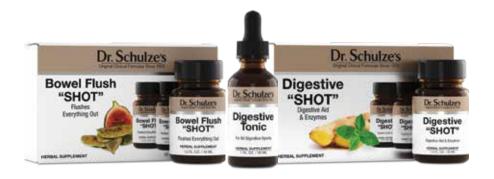

### **Bowel Flush** "SHOT"

One "SHOT" is all you need when you want to flush everything out of your entire gastrointestinal system by the following morning.

### **Bowel Flush** "SHOT" ...... \$46 1 ounce / 30 ml. bottle

(3-pack) 1.5 ounces / 45 ml. bottle

### **Digestive** Tonic

Soothes and calms digestive disturbances. Combats gas, bloating, and **nighttime digestive** upsets. Promotes better digestion.

### Digestive Tonic.....\$24

### **Digestive** "SHOT"

Works FAST on severe digestive disturbances and helps you properly digest your food and assimilate its nutrients

Digestive "SHOT".. \$44 (3-pack) 1.5 ounces / 45 ml. bottle