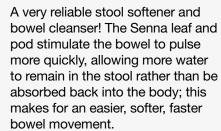

Curação & Cape Aloe Leaf

Senna Leaf and Pod

Cascara Sagrada

Little else in nature provides such swift relief and reliable results! Cascara Sagrada stimulates the bowel's natural rhythmic contractions, more commonly known as peristalsis. It also tones the muscle wall as it works, exercising and toning the bowel muscle.