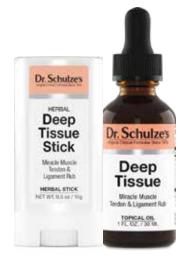

# **Deep Tissue**

An amazing blend of two of Dr. Schulze's clinical Formulae. Reduces muscle pain and stiffness.

Deep Tissue Stick ... \$16 .5 ounce / stick

Deep Tissue Oil ...... \$26 1 ounce / 30 ml. bottle

Deep Tissue Oil ...... \$46 2 ounces / 60 ml. bottle