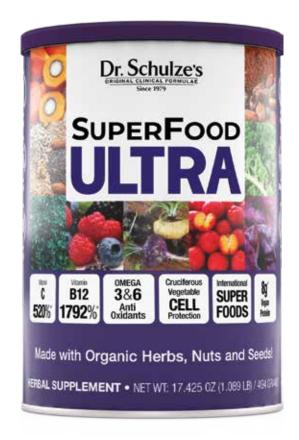

# SuperFood ULTRA

### What **Customers** Report

- ✓ Ultimate nutrition supporting an active lifestyle
- ✓ Maximum energy and vitality

### How It **Does This**

It FLOODS your body and blood with natural & powerful Nutrition.

#### What's In It?

Dr. Schulze's SuperFood ULTRA is a powerful blend of over 40 different miracle superfood ingredients. It combines three of his now-famous formulaehis nutrient-dense **SuperFood PLUS** powder, his all-natural Vitamin C packed Super-C **PLUS** and his fiber-rich HerbalMucil PLUS!

Additionally, Dr. Schulze included four more of his vitamin and mineral complexes, like his Cruciferous Protective / Nutrient-Dense Green **Complex** (with organic kale leaf, collard greens, Brussels sprouts and cabbage leaf), his **Antioxidant Berry Complex** (made with organic blueberries,

blackberries, and raspberries). his Omega-3 & Omega-6, High-**Protein Seed & Nut Complex** (made with organic flax seeds, chia seeds, walnuts, sunflower seeds, almonds, pine nuts, and pistachios) and his International Superfoods (a potent blend of both black and red maca root, with cacao bean and eleuthero root).

✓ Just one serving of delicious SuperFood ULTRA. added to your blender with fresh. organic juice and pure water, will provide your cells with the essential nutrients they need for an entire day, leaving you full of energy and totally satisfied. Enjoy!