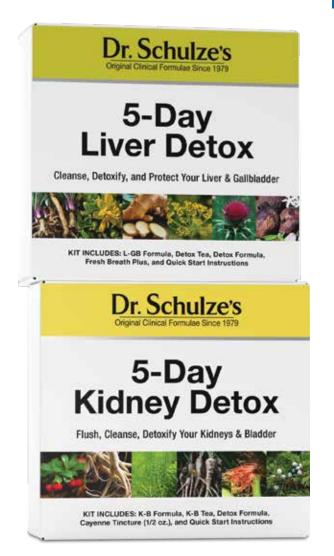

### **5-Day Liver Detox**

Cleanse and protect your liver and eliminate harmful toxins. Feel great and triple your energy.

5-Day Liver Detox ......\$88

Includes: L-GB Formula, Detox Tea, Detox Formula, Fresh Breath +, and Quick Start Directions

### 5-Day Kidney Detox

Every organ in your body depends on your kidneys. Keep your kidneys healthy and strong for a long and vibrant life.

5-Day Kidney Detox ......\$82 Includes: K-B Formula, K-B Tea, Detox Formula, Cavenne Tincture (.5-oz) and **Quick Start Directions** 