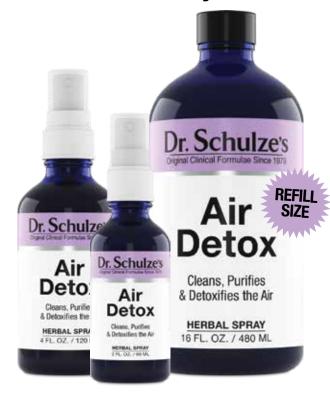

### **Air Detox**

The most powerful, natural formula to detoxify the air and clear the mind. A customer favorite for your home, office, or car.

| Air Detox2 ounces / 60 ml. bottle                         | \$22 |
|-----------------------------------------------------------|------|
| Air Detox4 ounces / 120 ml. bottle                        | \$34 |
| Air Detox<br>REFILL SIZE (no sprayer) /<br>480 ml, bottle |      |