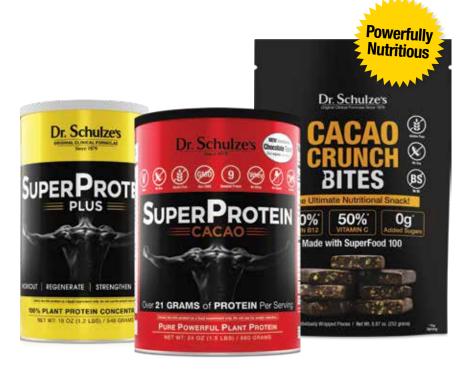

### SuperProtein PLUS

Organic and vegan 100% plant-protein concentrate with 20 grams of easy-to-assimilate protein, SuperFood PLUS ingredients, and only 110 calories per serving.

**SuperProtein PLUS .... \$60** 19-ounce powder

### SuperProtein CACAO

Get 21 grams of easy-to-assimilate protein in only 3 ingredients with organic, antioxidantrich Raw Cacao and only 135 calories per serving.

SuperProtein CACAO... \$58

24-ounce powder

### Cacao Crunch Bites

The ultimate healthy snack: Each bite contains 600% of your ENERGY Vitamin B12 and 50% of your Vitamin C, with NO Gluten, NO Soy, NO GMOs, NO Trans-Fat, and NO Junk.

Cacao Crunch Bites. \$36 12 pieces / 20.96 grams (each)