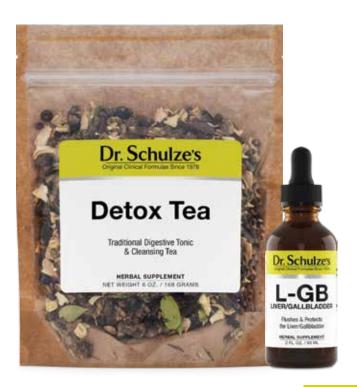

#### **Detox Tea**

A great tasting, traditional recipe with powerful health benefits. Great for daily use and an excellent caffeine-free coffee replacement.

Detox Tea ..... \$36 6 ounces / bulk tea

#### L-GB Formula

Flushes the liver and gallbladder while protecting liver cells. Also, cleans the gallbladder and removes hardened sediments.

L-GB Formula..... \$30 2 ounces / 60 ml. bottle