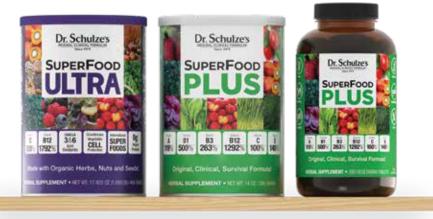

# Which **SuperFood** Product

Beginner

SUPERFOOD

100% of Essential Vitamins and Minerals

For those on the go, kids or any one not willing to make a green drink or take 15 tablets

A nutritional drink or 3 tablets per day with breakfast or lunch

Fast – Easy – Convenient And you're out the door

**100% of most major Vitamins** 

Intermediate

SUPERFOOD PLUS

### **Powerful Daily Nutrition**

For an energy boost, aging well or helping your body fight disease

15 tablets or 2 rounded tablespoons

Take 5 tablets, three times per day with breakfast, lunch, and an afternoon smoothie

100% - 1300% of most Vitamins

**Dr. Schulze's Original Clinical Formula** 

Over 2 million jars sold

# Is Right For You?

Advanced

SUPERFOOD
ULTRA

- Cruciferous Cell Protective Greens
- ✓ Nutrient-Dense SuperFoods
- Antioxidant Berry Blend
- ✓ Omega-3 & 6 Nut & Seed Blend
- ✓ Super C-complex Blend
- ✓ Fiber-Rich HerbalMucil
- ✓ International SuperFoods Blend

### **Maximum Energy & Vitality**

For those living life in the fast lane or looking to be Ultra Healthy

1/4 Cup for breakfast or as a lunch replacement

Make a smoothie or blender drink Highest Nutrition Meal Replacement

100% - 1800% of most Vitamins

**Dr. Schulze's Advanced Nutrition** 

**Over 90% Organic** 