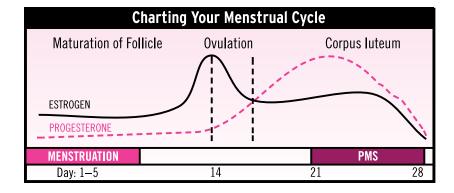

# **Understanding the Monthly Cycle In** Women

Dr. Schulze helped thousands of female patients naturally deal with premenstrual cycles in his clinic. What causes discomfort during regular premenstrual cycles is very simple to understand. Prior to menstruation (your period), both major hormones, estrogen and progesterone, decline. Look at the chart below that graphs the hormone levels in a typical 28day menstrual cycle.

Day 1 is the first day of menstruation. You would ovulate on about day 14. Day 28 is the last day of your cycle, and then your period starts again.

Your estrogen and progesterone hormone levels stay relatively level until just before ovulation. By Day 11, estrogen levels climb dramatically, peaking within a day or two before declining. Progesterone levels rise slightly later, around Day 13, just before ovulation, and peak later in the cycle, around Day 20. But estrogen and progesterone levels begin to decline around Days 20 to 22 and decrease sharply on Days 24 through 28.