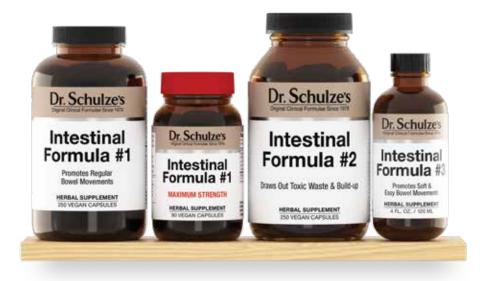

## **Intestinal Formula #1**

### Intestinal Formula #1

The best herbal blend on the planet for regular and complete bowel movements. Plus, strengthens the muscular movement of the colon.

### Intestinal Formula #1 .....\$8 10 vegan capsules (575 mg each) Intestinal Formula #1 .....\$34 90 vegan capsules (575 mg each)

Intestinal Formula #1 .....\$78 250 vegan capsules (575 mg each)

### Intestinal Formula #1 MAX

A more powerful version of Intestinal Formula #1 for those who need something stronger.

| Intestinal Formula #1 MAX                             | \$34 |
|-------------------------------------------------------|------|
| (Maximum Strength)<br>90 vegan capsules (575 mg each) |      |

### Intestinal Formula #2

A powerful intestinal vacuum that draws out old fecal matter, toxins, poisons, bacteria, and heavy metals.

| Intestinal<br>Formula #2 | \$38 |
|--------------------------|------|
| 8-ounce powder           | •    |
| Intestinal<br>Formula #2 | \$46 |

### Intestinal Formula #3

A milder, liquid version for the whole family. For children and adults who need less power to move their bowel.

| Intestinal<br>Formula #3 | \$24                                   |
|--------------------------|----------------------------------------|
| 4 ounces /120 ml hottle  | ······································ |