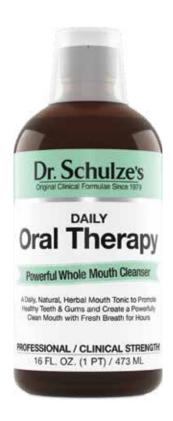

# **Daily Oral Therapy**

A refreshing formula to clean your entire mouth. Removes trapped food particles from teeth and gums.

Daily Oral Therapy ...... \$44 16 ounces / 1-month supply

## The Hygienist Was Shocked!

"My dentist told me I needed a deep cleaning for the deep pockets I had, and the answer was a \$3,000 procedure. I had other ideas. I started using a water pick with Dr. Schulze's mouthwash and six months later BOOM! The hygienist was shocked that my pockets reversed. Also, she commented how healthy my gums were and how there was no bleeding. Before you spend tons of money on painful procedures, try Dr. Schulze's Daily Oral Therapy."