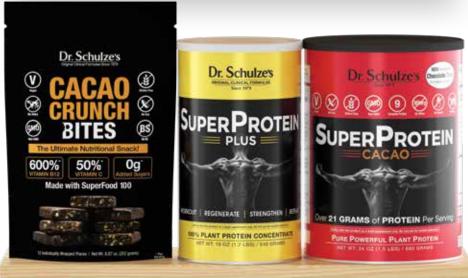

### SuperProtein PLUS

Organic and vegan 100% plant-protein concentrate with 20 grams of easy-to-assimilate protein, SuperFood PLUS ingredients, and only 110 calories per serving.

**SuperProtein PLUS .... \$60** 19-ounce powder

### SuperProtein CACAO

Get 21 grams of easy-to-assimilate protein in only 3 ingredients with organic, antioxidantrich Raw Cacao and only 135 calories per serving.

SuperProtein CACAO... \$58

24-ounce powder

### Cacao Crunch Bites

The ultimate healthy snack: Each bite contains 600% of your ENERGY Vitamin B12 and 50% of your Vitamin C, with NO Gluten, NO Soy, NO GMOs, NO Trans-Fat, and NO Junk.

Cacao Crunch Bites. \$36 12 pieces / 20.96 grams (each)

# **Power Up Your Fitness**

Both of our SuperProtein products are 100% Organic, 100% Vegan and contain no gluten, soy, whey, casein, or dairy, as well as no added sugars or sweeteners.

**SUPERPROTEIN** 

# **SUPERPROTEIN** PLUS CACAO

20 Grams of Protein per serving

110 Calories per serving

+ Dr. Schulze's SuperFood Plus

200% of Vitamin B12

21 Grams of Protein per serving

135 Calories per serving

**Antioxidant Rich Raw Cacao** 

**Only 3 Ingredients** 

### **100% Plant Protein Concentrate** With 20 Grams Per Serving!

**Build Stronger** Muscles with 20 **Grams of Protein** per Serving!

Consuming extra protein assures you that your workout builds you up, not burns you out! That's why on the front of the can it says: "Workout, Regenerate, and STRENGTHEN!"