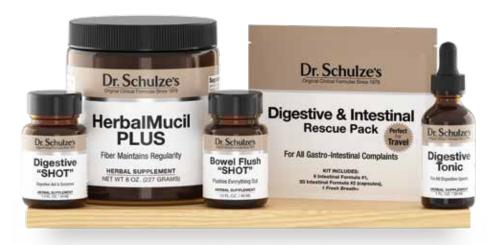

# Dr. Schulze's **Digestive & Intestinal** Rescue Pack For All Gastro-Intestinal Complaints 6 Intestinal Formula F1, testinal Fermula #2 (cape)

### **Digestive & Intestinal** Rescue Pack

Designed to address the most common gastrointestinal complaints at home or when traveling, such as constipation, diarrhea, gastric upsets, and digestive disturbances.

### Digestive & Intestinal Rescue ..... \$20

Contains: 6 Intestinal Formula #1 capsules, 50 Intestinal Formula #2 capsules, and 1 Fresh Breath+

#### HerbalMucil PLUS

The only 100% organic, herbal, fiber-rich, sugar-free, and chemical-free formula that helps you maintain regularity.

### HerbalMucil PLUS ......\$38

8-ounce powder / 45-day supply

### Tonic VS. "SHOT"

For a super dosage of **Digestive Tonic**, try the **Digestive "SHOT"**, which includes 10 droppersful of Digestive Tonic along with extra Organic Ginger, Peppermint Spirits, and the super digestive power of Papain-enhanced Papaya and Bromelain-enhanced Pineapple.

### **Bowel Flush** "SHOT"

One "SHOT" is all you need when you want to flush everything out of your entire gastrointestinal system by the following morning.

### **Digestive** Tonic

Soothes and calms digestive disturbances. Combats gas, bloating, and **nighttime digestive** upsets. Promotes better digestion.