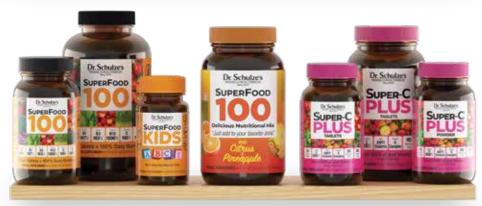

### SuperFood 100 **Tablets**

Get 100% of your daily vitamin and mineral needs, with 1208% RDI of your ENERGY Vitamin B12, in only THREE tablets. The best "on-the-go" nutrition available.

### **What Customers Report**

- ✓ Best on-the-go Nutrition available!
- ✓ 1208% of ENERGY Vitamin B12, over 100% of Vitamins B1, B3 & B6, and over 200% of Vitamin B5
- ✓ 100% (or more) of your RDI of Vitamins A. C and E

#### What's In It?

Organic Acerola Cherry, Elaeis Guineensis (fruit), Wild-Harvested Spirulina Algae, Organic Blue-Green Algae, Chlorella Broken-Cell Algae, Organic Barley Grass, Organic Alfalfa Grass, Organic Wheat Grass, Organic Purple Dulse Seaweed, Organic Rose Hips, Organic Lemon Peel, Organic Beet Root, Organic Spinach Leaf, in a base of Dr. Schulze's Proprietary Non-Fermentable Saccharomyces Cerevisiae Yeast.

### SuperFood 100 Powder

- 100% of your Vitamins
- From only Fruits, Vegetables & Herbs
- Designed to add to your favorite beverage
- Shake, drink, and enjoy your life!

### SuperFood 100

Get 100% of your daily vitamin and mineral needs, with 1208% RDI of your ENERGY Vitamin B12, in only THREE tablets. The best "on-the-go" nutrition available.

| SuperFood 100                                     | \$10  |
|---------------------------------------------------|-------|
| <b>SuperFood 100</b> 90 tablets / 1-month supply  | \$40  |
| SuperFood 100270 tablets / 3-month supply         | \$100 |
| <b>SuperFood KIDS</b> 90 tablets / 1-month supply | \$34  |

### SuperFood 100 Powder

100% of your Vitamins from only fruits, vegetables & herbs. Designed to add to your favorite beverage. Shake, drink, and enjoy your life.

| SuperFood 100\$46             |  |
|-------------------------------|--|
| 5.86-ounce powder / 167 grams |  |