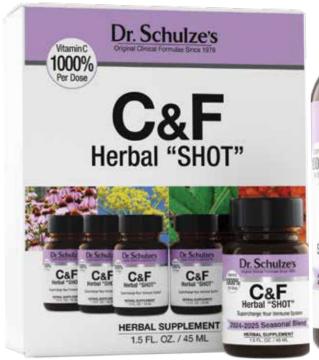

# **C&F Herbal "SHOT"**

### What **Customers** Report

- ✓ Immune Boosting
- Seasonal Relief

#### How It **Does This**

Keeps you clear and free from seasonal invaders!

#### What's In It?

Dr. Schulze's Immune Combination: Wild-Harvested Echinacea Angustifolia Root, Organic Echinacea Purpurea Seed, Organic Garlic, Wild-Harvested Habanero, Organic Onions, Organic Ginger, Organic Horseradish, Organic Acerola Cherry, Organic Elderberry, Organic Blackberry, Dr. Schulze's Herbal Diaphoretic Combination: Wild-Harvested Yarrow, Organic Boneset, Wild-Harvested Desert Sage, Dr. Schulze's Herbal Lung Combination: Organic Lobelia, Organic Elecampane, Wild-Harvested Kola Nut, Organic Coffee, Organic Licorice, Wild-Harvested Cherry Bark, Wild-Harvested Horehound, Wild-Harvested Coltsfoot, Organic Fennel, Organic Thyme

### **C&F Herbal "SHOT"**

Packed with over 20 potent immune boosting herbs, herbal tinctures, herbal concentrates, and specific herbal vitamin concentrates, giving you 1,000% of your daily Vitamin C.

It strengthens your body's immune system like no other formula anywhere. This is why we call it the "ultimate weapon" to boost immunity.

C&F Herbal "10-SHOT" .....\$112 15-ounce bottle

C&F Herbal "SHOT".....\$84 (6-pack) 1.5 ounces / 45 ml. bottle

Real People, Real Results! 4.9 Stars

See All Custome Reviews The easiest, most delicious way to boost immunity: Dr. Schulze's **Defender Drink!** 