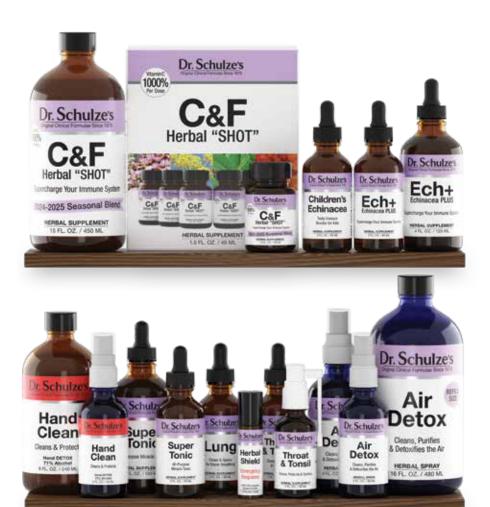

# **C&F Herbal "SHOT"**

### What **Customers** Report

- ✓ Immune Boosting
- Seasonal Relief

#### How It **Does This**

Keeps you clear and free from seasonal invaders!

#### What's In It?

Dr. Schulze's Immune Combination: Wild-Harvested Echinacea Angustifolia Root, Organic Echinacea Purpurea Seed, Organic Garlic, Wild-Harvested Habanero, Organic Onions, Organic Ginger, Organic Horseradish, Organic Acerola Cherry, Organic Elderberry, Organic Blackberry, Dr. Schulze's Herbal Diaphoretic Combination: Wild-Harvested Yarrow, Organic Boneset, Wild-Harvested Desert Sage, Dr. Schulze's Herbal Lung Combination: Organic Lobelia, Organic Elecampane, Wild-Harvested Kola Nut, Organic Coffee, Organic Licorice, Wild-Harvested Cherry Bark, Wild-Harvested Horehound, Wild-Harvested Coltsfoot, Organic Fennel, Organic Thyme

### **Hand Clean**

Over 70% organic botanical ethyl alcohol for effective cleaning with 100% organic essential oils to moisturize your hands.

| Hand Clean \$1                            | 12 |
|-------------------------------------------|----|
| 2 ounces / 60 ml. bottle                  |    |
| Hand Clean\$3                             | 36 |
| REFILL SIZE (no sprayer) / 8 ounces / 240 | )  |
| ml. bottle                                |    |

### **Super-C PLUS**

For a stronger immune system, better skin, and to help you age gracefully. The only Vitamin C-Complex with NO ascorbic acid, NO sugar, and over 500% per servina.

| Super-C PLUS2-ounce powder / 56 grams / 20-day supply | \$30 |
|-------------------------------------------------------|------|
| Super-C PLUS12 tablets / 4-day supply                 | \$10 |
| Super-C PLUS                                          | \$30 |
| Super-C PLUS                                          | \$82 |

### Children's **Echinacea**

The most effective immune booster for children to strengthen their natural defenses.

| Children's<br>Echinacea  | \$2 |
|--------------------------|-----|
| 2 ounces / 60 ml. bottle | Ψ-  |

### **Echinacea PLUS**

Fresh, organic echinacea root and seed, organic garlic, and organic habanero peppers make this the most potent blend on the market.

| ldren's               |      |
|-----------------------|------|
| inacea                | \$28 |
| inces / 60 ml. bottle |      |

### **Lung Tonic**

Helps you breathe by supporting clear and open lung passageways.

Lung Tonic..... \$32 2 ounces / 60 ml, bottle

### **SuperTonic**

An all-purpose miracle tonic that supports clear and open sinuses & lungs. A "must-have" during winter months.

| SuperTonic                           | <b>\$26</b> |
|--------------------------------------|-------------|
| 2 ounces / 60 ml. bottle  SuperTonic | \$44        |
| 4 ounces / 120 ml. bottle            | Ψ           |

### **Throat & Tonsil**

Protects and soothes your throat and tonsils. Use it to put the "fire" out instantly.

| Throat & Tonsil                    | \$20     |
|------------------------------------|----------|
| (Spray) 1 ounce / 30 ml. spray     | <b>,</b> |
| Throat & Tonsil                    | \$30     |
| (Tincture) 2 ounces / 60 mL bottle |          |

### **Herbal Shield**

A 100% essential oil blend to support immune response. EASY to apply roller ball dispenser. Apply a few drops to a cotton swab or your fingers to coat the opening and inside of nostrils. Also apply to upper lip, lips, and chest.

### **Air Detox**

The most powerful, natural formula to detoxify the air and clear the mind. A customer favorite for your home, office, or car.

| Air Detox2 ounces / 60 ml. bottle                         | \$22 |
|-----------------------------------------------------------|------|
| Air Detox4 ounces / 120 ml. bottle                        | \$34 |
| Air Detox<br>REFILL SIZE (no sprayer) /<br>480 ml, bottle |      |