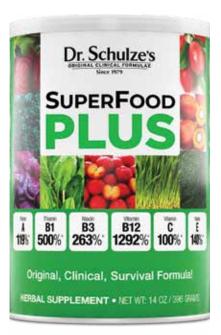

## SUPERFOOD Dr. Schulze's SUPERFOOD **B3** B12 263% 500% 1292% 100% 14% 163% 1000% Three Tablets = 100% Daily Nutrition Original, Clinical, Survival Formula! HERBAL SUPPLEMENT . NET WT: 14 0Z / 396 GRAND

# SuperFood PLUS

of nutrition to be in your bloodstream. Without complete nutrition, it's the same old, same old, day after day, feeling blah and just surviving. SuperFood will change that. It will make you feel AWESOME! I don't want you to just survive. I want you to THRIVE! You need 100% of your daily vitamins just for survival, but SuperFood PLUS gives you up to 500% of your daily vitamins! Be energetic. Be exceptional!

### SuperFood PLUS

A nutrient-dense, easy-toassimilate, pure product with over 1200% of ENERGY Vitamin B12, over 500% Thiamin and Riboflavin, 353% of your daily B6, 263% of your Niacin, and over 100% of Vitamins A, C, E, and Pantothenic Acid.