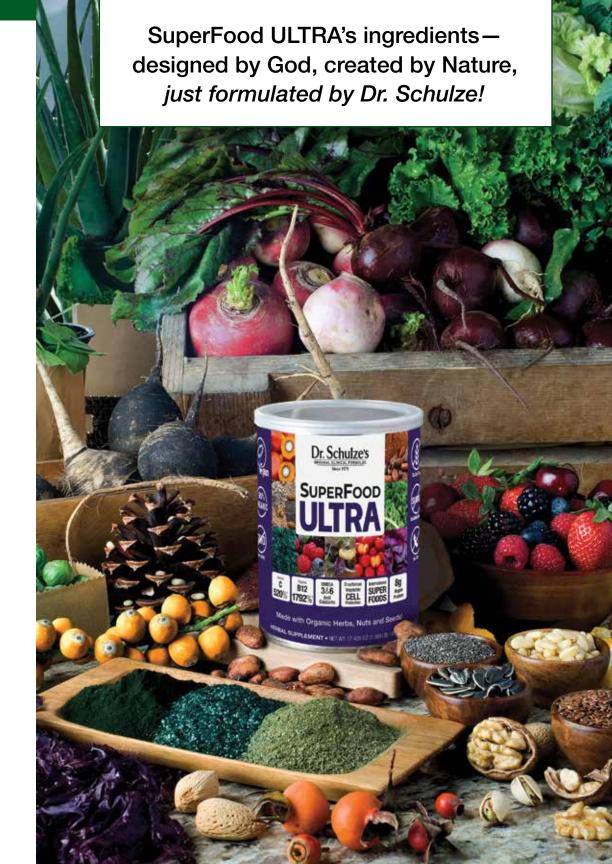

# What's In It?

Dr. Schulze's **SuperFood ULTRA** is a powerful blend of over 40 different miracle superfood ingredients. It combines three of his now-famous formulae—his nutrient-dense SuperFood PLUS powder, his allnatural vitamin-C packed Super-C **PLUS** and his fiber-rich **HerbalMucil** PLUS!

Additionally, Dr. Schulze included four more of his vitamin and mineral complexes, like his Cruciferous **Protective / Nutrient-Dense Green Complex** (with organic kale leaf, collard greens, Brussels sprouts and cabbage leaf), his Antioxidant Berry Complex (made with organic blueberries,

blackberries, and raspberries), his Omega-3 & Omega-6, High-Protein Seed & Nut Complex (made with organic flax seeds, chia seeds, walnuts, sunflower seeds, almonds, pine nuts, and pistachios) and his International Superfoods (a potent blend of both black and red maca root, with cacao

Just one serving of delicious SuperFood ULTRA, added to your blender with fresh, organic juice and pure water, will provide your cells with the essential nutrients they need for an entire day, leaving you full of energy and totally satisfied. Enjoy!

bean and eleuthero root).

This is why I blend the world's most nutrient-dense PLANT SuperFoods to make **SuperFood ULTRA**. Herbs and Food that your body recognizes, absorbs, and utilizes almost instantly. One **SuperFood ULTRA** drink has more nutrition in it that most of the world gets in days' worth of food.