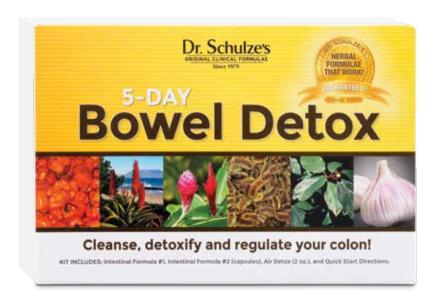

# **5-Day Bowel Detox**

80% of Dr. Schulze's patients improved their health after doing this detox. **Cleanse, feel lighter, and watch miracles happen!** 

5-Day Bowel Detox ......\$82

Includes: Intestinal Formula #1, Intestinal Formula #2 (**Packets**), Air Detox (2-oz), and Quick Start Directions

5-Day Bowel Detox ......\$82

Includes: Intestinal Formula #1, Intestinal Formula #2 (Capsules), Air Detox (2-oz), and Quick Start Directions