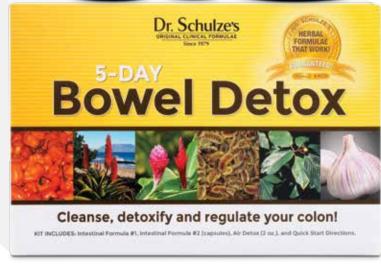

# 5-Day Bowel Detox

# What's In It?

KIT INCLUDES: Intestinal Formula #1 (90-ct), Intestinal Formula #2 (250-ct capsules or 25 packets), Air Detox (2-oz) plus Quick Start Directions

# **5-Day Bowel Detox**

80% of Dr. Schulze's patients improved their health after doing this detox. **Cleanse, feel lighter, and watch miracles happen!** 

5-Day Bowel Detox ......\$82

Includes: Intestinal Formula #1, Intestinal Formula #2 (**Packets**), Air Detox (2-oz), and Quick Start Directions