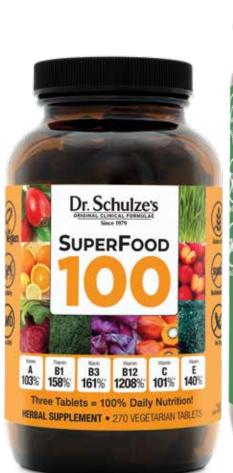

# SuperFood 100

Get 100% of your daily vitamin and mineral needs, with 1208% RDI of your ENERGY Vitamin B12, in only THREE tablets! The best "on-the-go" nutrition available!

| SuperFood 100                | \$38 |
|------------------------------|------|
| 90 tablets / 1-month supply  |      |
| SuperFood 100                | \$96 |
| 270 tablets / 3-month supply |      |
| SuperFood KIDS               | \$32 |
| 90 tablets / 1-month supply  | • -  |