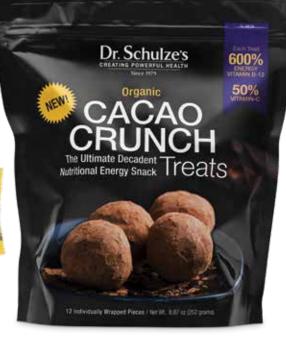

# **Cacao Crunch Treats**

**The ultimate healthy snack:** Each treat contains 600% of your ENERGY Vitamin B12 and 50% of your Vitamin-C, with NO Gluten, NO Soy, NO GMOs, NO Trans-Fat, and NO Junk!

| Cacao Crunch      | Treats       | <br><b>\$28</b> |
|-------------------|--------------|-----------------|
| 12 pieces / 20.96 | grams (each) |                 |