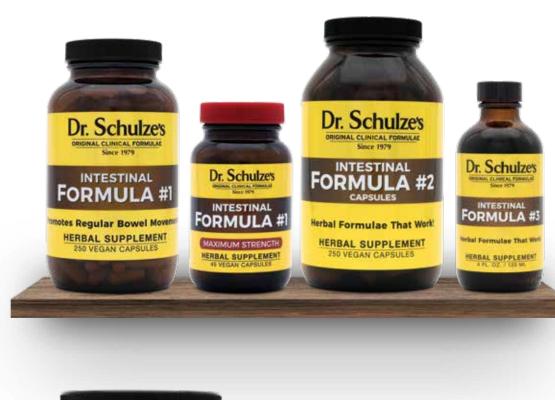

# **Intestinal Formula #1**

# Intestinal Formula #1

The best herbal blend on the planet for regular and complete bowel movements. Plus, strengthens the muscular movement of the colon.

Intestinal Formula #1 ..... \$32 90 vegan capsules (575 mg each)

Intestinal Formula #1 ..... \$64 250 yegan capsules (575 mg each)

# Intestinal Formula #1 MAX

A more powerful version of Intestinal Formula #1 for those who need something stronger.

# Intestinal Formula #2

A powerful intestinal vacuum that draws out old fecal matter, toxins, poisons, bacteria, and heavy metals.

Intestinal Formula #1 MAX ..... \$28

(Maximum Strength) 45 vegan capsules (985 mg each)

Intestinal Formula #2 ..... \$30 8-ounce bulk powder Intestinal Formula #2 ..... \$38 250 vegan capsules Intestinal Formula #2 ..... \$32 25 packets

# Intestinal Formula #3

A milder, liquid version for the whole family. For children and adults who need less power to move their bowel.

Intestinal Formula #3 ..... \$24 4 ounces /120 ml, bottle