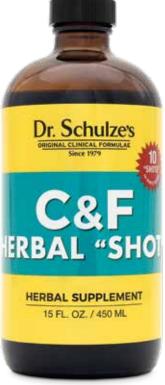

# **C&F Herbal "SHOT"**

Packed with over 20 potent immune boosting herbs, herbal tinctures, herbal concentrates, and specific herbal vitamin concentrates, giving you 1,000% of your daily Vitamin C!

It strengthens your body's immune system like no other formula anywhere. This is why we call it the "ultimate weapon" to boost immunity.

**C&F Herbal "10-SHOT" ...... \$112** 15-ounce bottle

**C&F Herbal "SHOT".......\$84** (6-pack) 1.5 ounces / 45 ml. bottle

C&F Herbal "SHOT"..... \$84 (6-pack) 1.5 ounces / 45 ml. bottle

C&F Herbal "10-SHOT" ..... \$112 15-ounce bottle