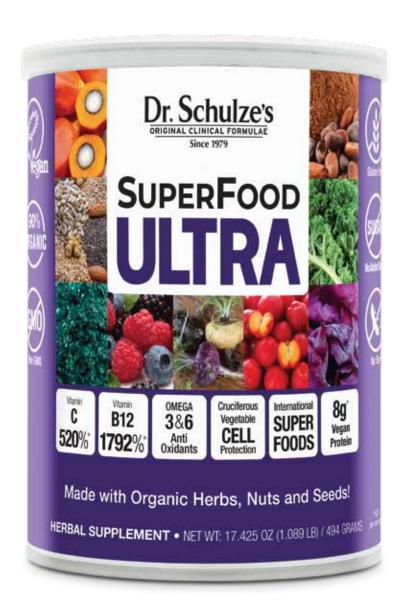

# SuperFood ULTRA

# What's In It?

Dr. Schulze's **SuperFood ULTRA** is a powerful blend of over 40 different miracle superfood ingredients. It combines three of his now-famous formulae—his nutrient-dense SuperFood PLUS powder, his allnatural vitamin-C packed Super-C **PLUS** and his fiber-rich **HerbalMucil** PLUS!

Additionally, Dr. Schulze included four more of his vitamin and mineral complexes, like his Cruciferous **Protective / Nutrient-Dense Green Complex** (with organic kale leaf, collard greens, Brussels sprouts and cabbage leaf), his Antioxidant Berry Complex (made with organic blueberries,

blackberries, and raspberries), his Omega-3 & Omega-6, High-Protein Seed & Nut Complex (made with organic flax seeds, chia seeds, walnuts, sunflower seeds, almonds, pine nuts, and pistachios) and his International Superfoods (a potent blend of both black and red maca root, with cacao

Just one serving of delicious SuperFood ULTRA, added to your blender with fresh, organic juice and pure water, will provide your cells with the essential nutrients they need for an entire day, leaving you full of energy and totally satisfied. Enjoy!

bean and eleuthero root).

# SuperFood ULTRA

The ultimate meal replacement: complete protein, antioxidants, Omega 3 & 6, low calorie, vegan, gluten free, 1792% of your ENERGY Vitamin B12, 520% Vitamin C, and 100% of daily Vitamins A and E!

| SuperFood UL | .TRA   | \$78 |
|--------------|--------|------|
| 17.425-ounce | powder |      |