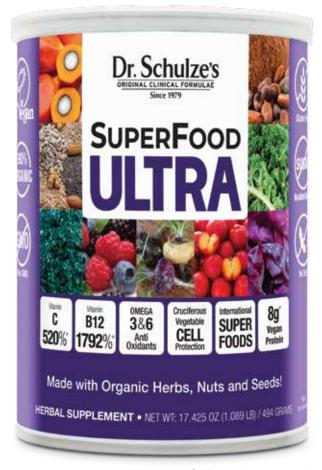

# SuperFood ULTRA

The ultimate meal replacement: complete protein, antioxidants, Omega 3 & 6, low calorie, vegan, gluten free, 1792% of your ENERGY Vitamin B12, 520% Vitamin C, and 100% of daily Vitamins A and E!

| SuperFood UL | .TRA   | \$78 |
|--------------|--------|------|
| 17.425-ounce | powder |      |