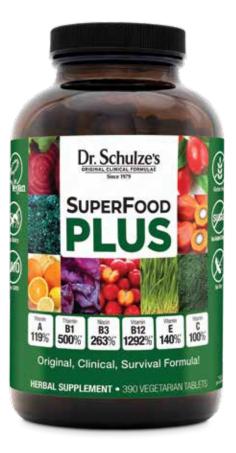

# SuperFood PLUS

# **SuperFood PLUS**

A nutrient-dense, easy-to-assimilate, pure product with over 1200% of ENERGY Vitamin B12, over 500% Thiamin and Riboflavin, 353% of your daily B6, 263% of your Niacin, and over 100% of Vitamins A, C, E and Pantothenic Acid!

| SuperFood PLUS\$5                | 52 |
|----------------------------------|----|
| 14-ounce powder / 1-month supply |    |
| SuperFood PLUS\$6                | 60 |
| 390 tablets / 1-month supply     |    |