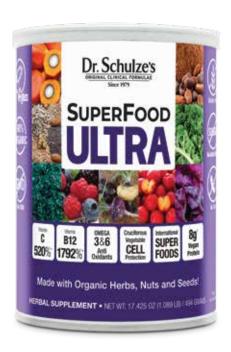

# SuperFood ULTRA

# What's In It?

Dr. Schulze's **SuperFood ULTRA** is a powerful blend of over 40 different miracle superfood ingredients. It combines three of his now-famous formulae—his nutrient-dense SuperFood PLUS powder, his allnatural vitamin-C packed Super-C **PLUS** and his fiber-rich **HerbalMucil** PLUS!

Additionally, Dr. Schulze included four more of his vitamin and mineral complexes, like his Cruciferous **Protective / Nutrient-Dense Green Complex** (with organic kale leaf, collard greens, Brussels sprouts and cabbage leaf), his Antioxidant Berry Complex (made with organic blueberries,

blackberries, and raspberries), his Omega-3 & Omega-6, High-Protein Seed & Nut Complex (made with organic flax seeds, chia seeds, walnuts, sunflower seeds, almonds, pine nuts, and pistachios) and his International Superfoods (a potent blend of both black and red maca root, with cacao

Just one serving of delicious SuperFood ULTRA, added to your blender with fresh, organic juice and pure water, will provide your cells with the essential nutrients they need for an entire day, leaving you full of energy and totally satisfied. Enjoy!

bean and eleuthero root).

# SuperFood ULTRA

The ultimate meal replacement: complete protein, antioxidants, Omega 3 & 6, low calorie, vegan, gluten free, 1792% of your ENERGY Vitamin B12, 520% Vitamin C, and 100% of daily Vitamins A and E!

| SuperFood UL | .TRA   | \$78 |
|--------------|--------|------|
| 17.425-ounce | powder |      |