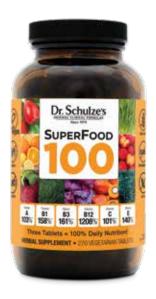

# SuperFood 100

Get 100% of your daily vitamin and mineral needs, with 1208% RDI of your ENERGY Vitamin B12, in only THREE tablets! The best "on-the-go" nutrition available!

| SuperFood 100                | \$38 |
|------------------------------|------|
| 90 tablets / 1-month supply  |      |
| SuperFood 100                | \$96 |
| 270 tablets / 3-month supply |      |
| SuperFood KIDS               | \$32 |
| 90 tablets / 1-month supply  | • -  |