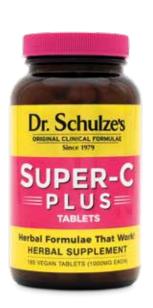

# Super-C PLUS

# **How It Does This**

Over 500% Vitamin-C COMPLEX per serving!

# Super-C PLUS

For a stronger immune system, better skin, and to help you age gracefully. The only Vitamin-C complex

The only Vitamin-C complex with

NO ascorbic acid, NO sugar, and over 500% per serving!

| Super-C PLUS<br>Powder / 56 grams / 20-day<br>supply | \$26 |
|------------------------------------------------------|------|
| Super-C PLUS                                         | \$28 |
| Super-C PLUS                                         | \$78 |