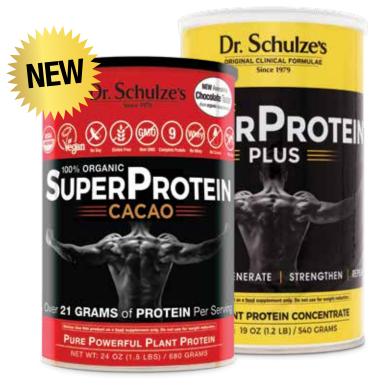

# **SuperProtein**

The only organic and vegan 100% plant-protein concentrate, with easy-to-assimilate protein and less than 140 calories per serving!

| SuperProtein CACAO | \$54   |
|--------------------|--------|
| 24-ounce powder    |        |
| SuperProtein PLUS  | . \$48 |
| 19-ounce powder    |        |