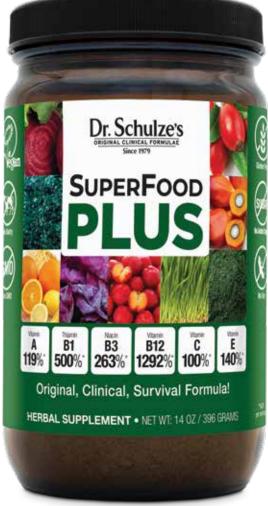

# **SuperFood PLUS**

A nutrient-dense, easy-to-assimilate, pure product with over 1200% of ENERGY Vitamin B12, over 500% Thiamin and Riboflavin, 353% of your daily B6, 263% of your Niacin, and over 100% of Vitamins A, C, E and Pantothenic Acid!

| SuperFood PLUS\$5                | 52 |
|----------------------------------|----|
| 14-ounce powder / 1-month supply |    |
| SuperFood PLUS\$6                | 60 |
| 390 tablets / 1-month supply     |    |