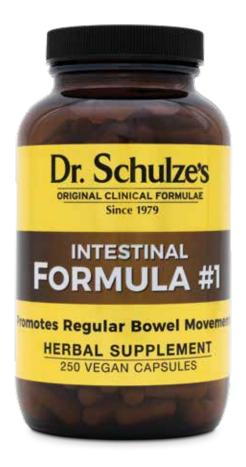

# **Intestinal Formula #1**

# Intestinal Formula #1

The best herbal blend on the planet for regular and complete bowel movements. Plus, strengthens the muscular movement of the colon.

Intestinal Formula #1 ..... \$32 90 vegan capsules (575 mg each)

Intestinal Formula #1 ..... \$64 250 yegan capsules (575 mg each)