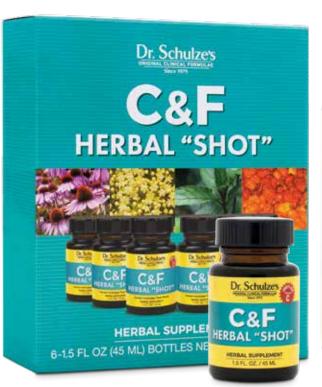

# **C&F Herbal "SHOT"**

Packed with over 20 potent immune boosting herbs, herbal tinctures, herbal concentrates, and specific herbal vitamin concentrates, giving you 1,000% of your daily Vitamin C!

It strengthens your body's immune system like no other formula anywhere. This is why we call it the "ultimate weapon" to boost immunity.

**C&F Herbal "10-SHOT" ...... \$112** 15-ounce bottle

**C&F Herbal "SHOT".......\$84** (6-pack) 1.5 ounces / 45 ml. bottle

C&F Herbal "SHOT"..... \$84 (6-pack) 1.5 ounces / 45 ml. bottle

C&F Herbal "10-SHOT" ..... \$112 15-ounce bottle