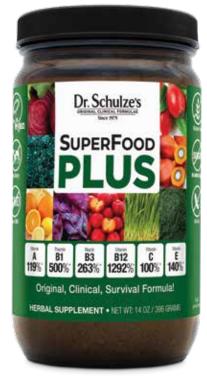

# SuperFood PLUS

# Why I Made This Formula

I designed SuperFood like all of my formulae in my clinic. It was my last-ditch effort to save my patients and bring them back to life. SuperFood did just that! I would make juice and blender drinks right in the kitchen, and add every herb and food that I knew would provide the most potent and powerful vitamins or minerals. My SuperFood was responsible for many of the miracles that happened in my now-famous clinic. A few years later, I started giving it to ALL of my patients.

# **SuperFood PLUS**

A nutrient-dense, easy-to-assimilate, pure product with over 1200% of ENERGY Vitamin B12, over 500% Thiamin and Riboflavin, 353% of your daily B6, 263% of your Niacin, and over 100% of Vitamins A, C, E and Pantothenic Acid!

| SuperFood PLUS\$5                | 52 |
|----------------------------------|----|
| 14-ounce powder / 1-month supply |    |
| SuperFood PLUS\$6                | 60 |
| 390 tablets / 1-month supply     |    |