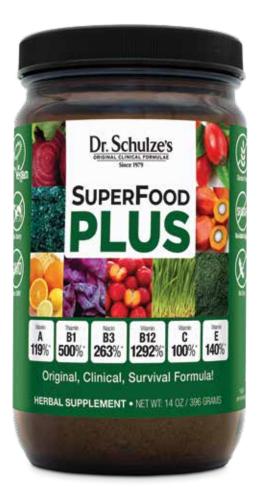

# SuperFood PLUS

# **SuperFood PLUS**

A nutrient-dense, easy-to-assimilate, pure product with over 1200% of ENERGY Vitamin B12, over 500% Thiamin and Riboflavin, 353% of your daily B6, 263% of your Niacin, and over 100% of Vitamins A, C, E and Pantothenic Acid!

| SuperFood PLUS\$5                | 52 |
|----------------------------------|----|
| 14-ounce powder / 1-month supply |    |
| SuperFood PLUS\$6                | 60 |
| 390 tablets / 1-month supply     |    |