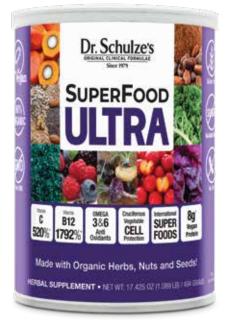

# SuperFood ULTRA

The ultimate meal replacement: complete protein, antioxidants, Omega 3 & 6, low calorie, vegan, gluten free, 1792% of your ENERGY Vitamin B12, 520% Vitamin C, and 100% of daily Vitamins A and E!

| SuperFood UL | .TRA   | \$78 |
|--------------|--------|------|
| 17.425-ounce | powder |      |