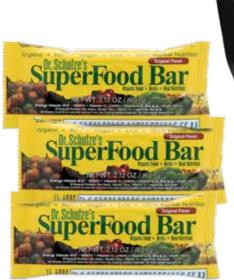

# **SuperFood Bars**

Get a potent dose of SuperFood nutrition in a convenient "on-the-go" bar! Plus, it's organic, raw, and vegan with no added sugars!

| SuperFood Bars            | 44 |
|---------------------------|----|
| 12-Pack / 60 grams (each) |    |