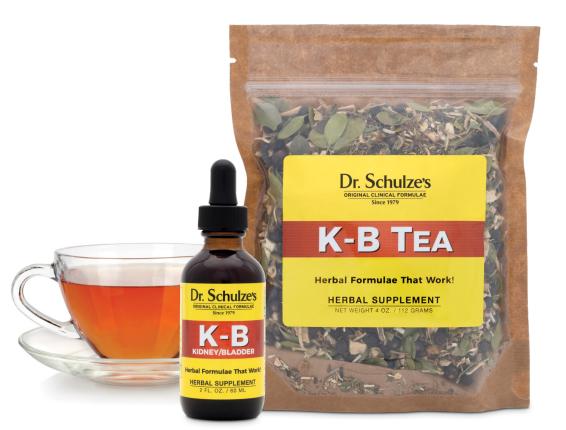

### K-B Formula

A strong diuretic for all kidney and bladder issues. Supports healthy urine flow and helps dissolve any deposits.

K-B Formula.....\$28 2 ounces / 60 ml. bottle

### K-B Tea

A mild tasting and powerfully effective tea to gently flush and cleanse the entire urinary tract.

| K-B Tea\$2          | 6 |
|---------------------|---|
| 4 ounces / bulk tea |   |

#### **BLADDER HEALTH**

5-Day Kidney Detox, K-B Formula, K-B Tea