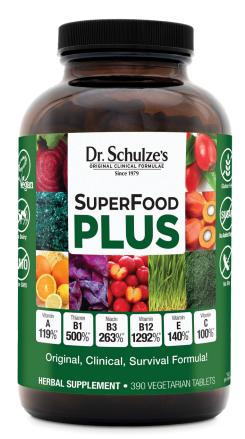

## SuperFood PLUS

#### A nutrient-dense, easy-to-assimilate, pure product with over 1200% of ENERGY Vitamin B12, over 500% Thiamin and Riboflavin, 353% of your daily B6, 263% of your Niacin, and over 100% of Vitamins A, C, E and Pantothenic Acid!

| SuperFood PLUS                   | \$52 |
|----------------------------------|------|
| 14-ounce powder / 1-month supply |      |
| SuperFood PLUS                   | \$60 |
| 390 tablets / 1-month supply     |      |