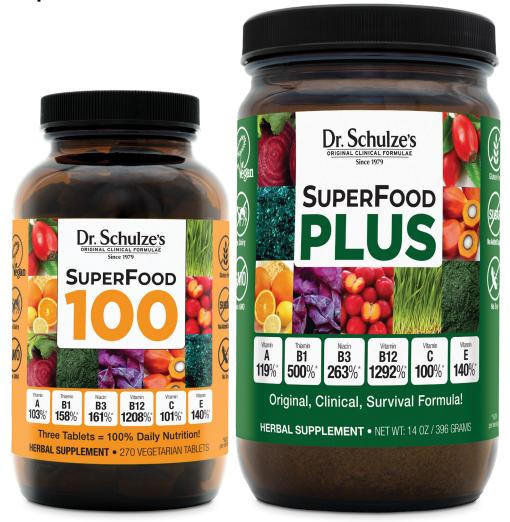

## SuperFood PLUS

#### A nutrient-dense, easy-to-assimilate, pure product with over 1200% of ENERGY Vitamin B12, over 500% Thiamin and Riboflavin, 353% of your daily B6, 263% of your Niacin, and over 100% of Vitamins A, C, E and Pantothenic Acid!

## SuperFood 100

Get 100% of your daily vitamin and mineral needs, with 1208% RDI of your ENERGY Vitamin B12, in **only THREE tablets! The best "on-the-go" nutrition available!** 

| SuperFood 100  | \$38 |
|----------------|------|
| SuperFood 100  | \$96 |
| SuperFood KIDS | \$32 |