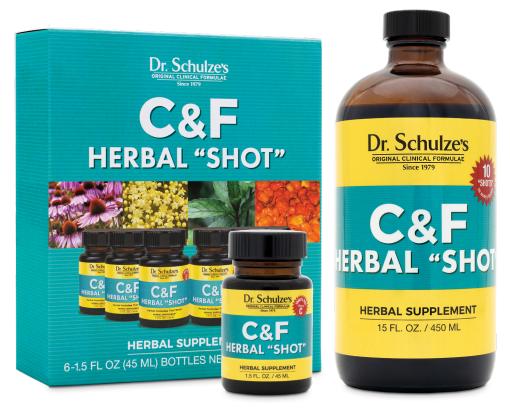

# C&F Herbal "SHOT"

#### **C&F Herbal "SHOT"**

Packed with over 20 potent immune boosting herbs, herbal tinctures, herbal concentrates, and specific herbal vitamin concentrates, giving you 1,000% of your daily Vitamin C!

It strengthens your body's immune system like no other formula anywhere. This is why we call it the "ultimate weapon" to boost immunity.

**C&F Herbal "SHOT"...... \$84** (6-pack) 1.5 ounces / 45 ml. bottle C&F Herbal "10-SHOT" ..... \$112 15-ounce bottle