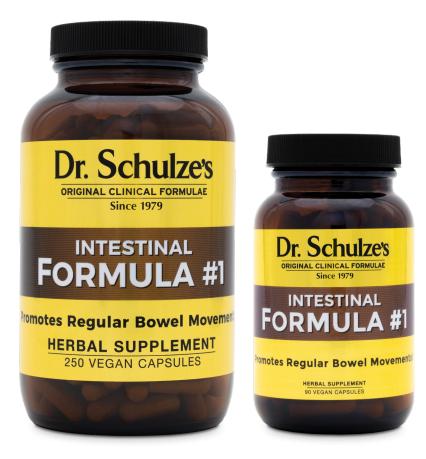

### Intestinal Formula #1

The best herbal blend on the planet for regular and complete bowel movements. Plus, **strengthens the muscular movement of the colon.** 

### Intestinal Formula #2

A powerful intestinal vacuum that **draws out old fecal matter**, **toxins**, **poisons**, **bacteria**, **and heavy metals**.

Intestinal Formula #1 ..... \$32 90 vegan capsules (575 mg each)

Intestinal Formula #1 ...... \$64 250 vegan capsules (575 mg each) Intestinal Formula #1 MAX ......\$28 (Maximum Strength) 45 vegan capsules (985 mg each) Intestinal Formula #2 ..... \$30 8-ounce bulk powder