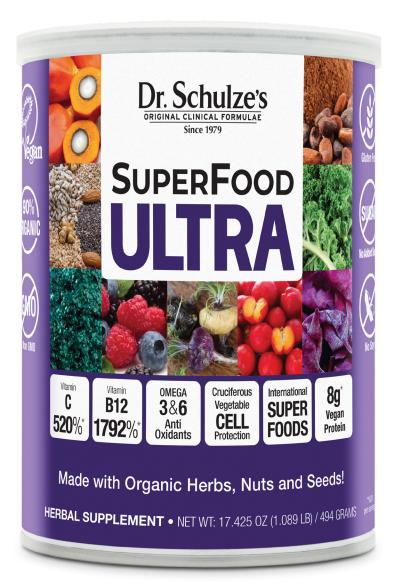

- Dr. Schulze

Watch Dr. Schulze's **Two-minute** Video on Nutrition! SuperFood ULTRA's ingredients designed by God, created by Nature, just formulated by Dr. Schulze!

Made with Organic Herbs, Nuts and Seeds HERBAL SUPPLEMENT • NET WT: 17.425 OZ (1.089 LB)

## SUPERFOOD ULTRA

### 100% Herbs & SuperFoods

1/4 Cup Breakfast or lunch replacement

Make a smoothie or blender drink Highest Nutrition Meal Replacement

100% – 1800% of most Vitamins

Dr. Schulze's newest advanced nutrition

- ✓ Cruciferous Cell Protective Greens
- ✓ Nutrient Dense SuperFoods
- ✓ Anti-Oxidant Berry Blend
- ✔ Omega 3 & 6 Nut & Seed Blend
- ✓ Super C-Complex Blend
- ✓ Fiber Rich HerbalMucil
- ✓ International SuperFoods Blend

## What's In It?

Dr. Schulze's **SuperFood ULTRA** is a powerful blend of over 40 different miracle superfood ingredients. It combines three of his now-famous formulae—his nutrient-dense **SuperFood PLUS powder**, his allnatural vitamin-C packed **Super-C PLUS** and his fiber-rich **HerbalMucil PLUS!** 

Additionally, Dr. Schulze included four more of his vitamin and mineral complexes, like his **Cruciferous Protective / Nutrient-Dense Green Complex** (with organic kale leaf, collard greens, Brussels sprouts and cabbage leaf), his **Antioxidant Berry Complex** (made with organic blueberries, blackberries, and raspberries), his Omega-3 & Omega-6, High-Protein Seed & Nut Complex (made with organic flax seeds, chia seeds, walnuts, sunflower seeds, almonds, pine nuts, and pistachios) and his International Superfoods (a potent blend of both black and red maca root, with cacao bean and eleuthero root).

## SuperFood ULTRA

**The ultimate meal replacement:** complete protein, antioxidants, Omega 3 & 6, low calorie, vegan, gluten free, 1792% of your ENERGY Vitamin B12, 520% Vitamin C, and 100% of daily Vitamins A and E!