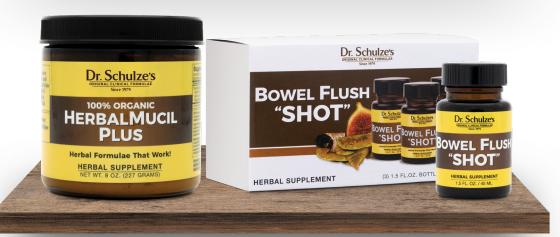

### HerbalMucil PLUS

The only 100% organic, herbal, fiber-rich, sugarfree and chemical-free formula that helps you maintain regularity.

### Bowel Flush "SHOT"

One "SHOT" is all you need when you want to flush everything out of your entire gastrointestinal system by the following morning!

Bowel Flush "SHOT" ...... \$44 (3-pack) 1.5 ounces / 45 ml. bottle