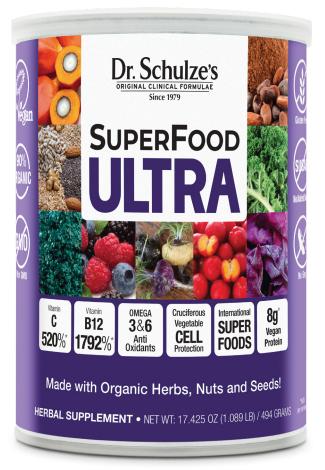

## SUPERFOOD ULTRA

### 100% Herbs & SuperFoods

1/4 Cup Breakfast or lunch replacement

Make a smoothie or blender drink Highest Nutrition Meal Replacement

100% – 1800% of most Vitamins

Dr. Schulze's newest advanced nutrition

- ✓ Cruciferous Cell Protective Greens
- ✓ Nutrient Dense SuperFoods
- ✓ Anti-Oxidant Berry Blend
- ✔ Omega 3 & 6 Nut & Seed Blend
- ✓ Super C-Complex Blend
- ✓ Fiber Rich HerbalMucil
- ✓ International SuperFoods Blend

## What's In It?

Dr. Schulze's **SuperFood ULTRA** is a powerful blend of over 40 different miracle superfood ingredients. It combines three of his now-famous formulae—his nutrient-dense **SuperFood PLUS powder**, his allnatural vitamin-C packed **Super-C PLUS** and his fiber-rich **HerbalMucil PLUS!** 

Additionally, Dr. Schulze included four more of his vitamin and mineral complexes, like his **Cruciferous Protective / Nutrient-Dense Green Complex** (with organic kale leaf, collard greens, Brussels sprouts and cabbage leaf), his **Antioxidant Berry Complex** (made with organic blueberries, blackberries, and raspberries), his Omega-3 & Omega-6, High-Protein Seed & Nut Complex (made with organic flax seeds, chia seeds, walnuts, sunflower seeds, almonds, pine nuts, and pistachios) and his International Superfoods (a potent blend of both black and red maca root, with cacao bean and eleuthero root).

## SuperFood ULTRA

**The ultimate meal replacement:** complete protein, antioxidants, Omega 3 & 6, low calorie, vegan, gluten free, 1792% of your ENERGY Vitamin B12, 520% Vitamin C, and 100% of daily Vitamins A and E!