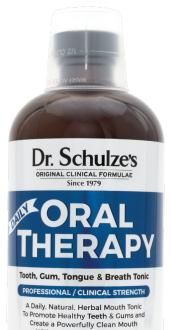

#### Daily Oral Therapy

A refreshing formula to clean your entire mouth! Removes trapped food particles from teeth and gums.

Daily Oral Therapy ...... \$40 16 fluid ounces / 1 month supply