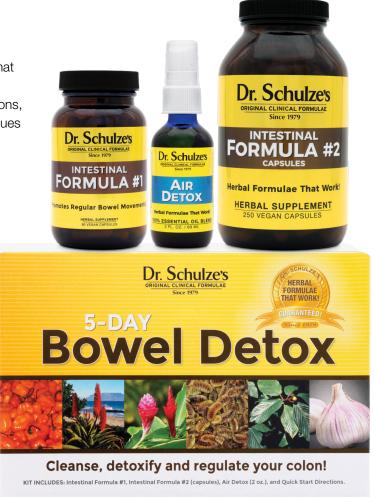

#### What's In It?

KIT INCLUDES: Intestinal Formula #1 (90-ct), Intestinal Formula #2 (250-ct capsules or 25 packets), Air Detox (2-oz) plus Quick Start Directions