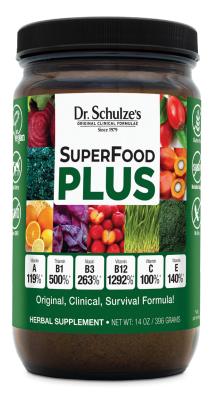

## SuperFood PLUS

#### A nutrient-dense, easy-to-assimilate, pure product with over 1200% of ENERGY Vitamin B12, over 500% Thiamin and Riboflavin, 353% of your daily B6, 263% of your Niacin, and over 100% of Vitamins A, C, E and Pantothenic Acid!

| SuperFood PLUS                   | \$52 |
|----------------------------------|------|
| 14-ounce powder / 1-month supply |      |
| SuperFood PLUS                   | \$60 |
| 390 tablets / 1-month supply     |      |