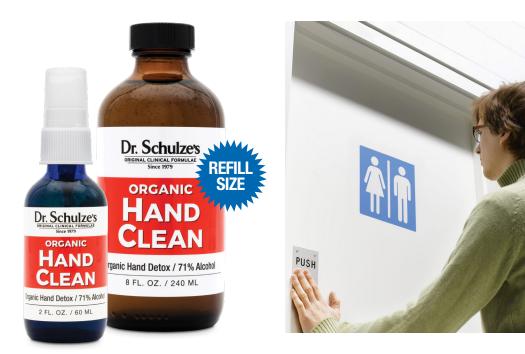

### Hand Clean

Over **70% organic botanical ethyl alcohol for effective cleaning** with 100% organic essential oils to moisturize your hands.

Hand Clean.....\$10 2 ounces / 60 ml. bottle Hand Clean.....\$36 REFILL SIZE (no sprayer) 8 ounces / 240 ml. bottle