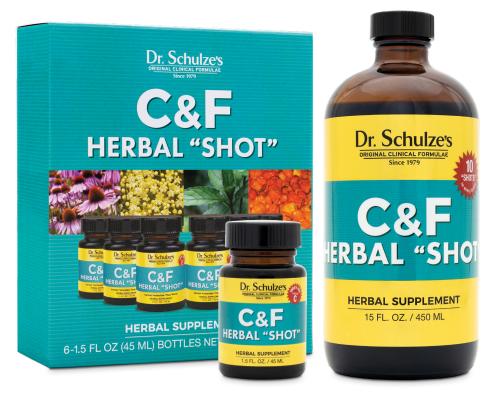

## C&F Herbal "SHOT"

Packed with over 20 potent immune boosting herbs, herbal tinctures, herbal concentrates, and specific herbal vitamin concentrates, giving you 1,000% of your daily Vitamin C!

It strengthens your body's immune system like no other formula anywhere. This is why we call it the "ultimate weapon" to boost immunity.

C&F Herbal "10-SHOT" ...... \$112 15-ounce bottle **C&F Herbal "SHOT"...... \$84** (6-pack) 1.5 ounces / 45 ml. bottle

#### **C&F Herbal "SHOT"**

Packed with over 20 potent immune boosting herbs, herbal tinctures, herbal concentrates, and specific herbal vitamin concentrates, giving you 1,000% of your daily Vitamin C!

It strengthens your body's immune system like no other formula anywhere. This is why we call it the "ultimate weapon" to boost immunity.

**C&F Herbal "SHOT"...... \$84** (6-pack) 1.5 ounces / 45 ml. bottle C&F Herbal "10-SHOT" ..... \$112 15-ounce bottle