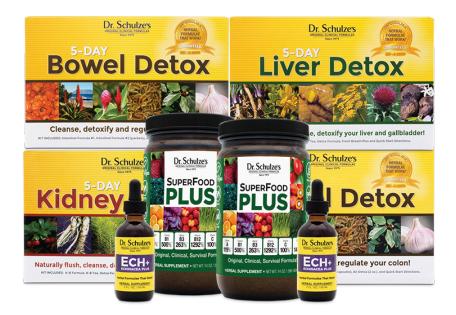

### – Dr. Schulze

My 5-Day Detox programs were designed to cleanse and detoxify your Bowel, your Liver, and your Kidneys. This is preventative maintenance for your whole body!

### 5-Day Bowel Detox

80% of Dr. Schulze's patients improved their health after doing this detox. Cleanse, feel lighter, and watch miracles happen!

### 5-Day Liver Detox

Cleanse and protect your liver and eliminate harmful toxins. **Feel great and triple your energy!** 

### 5-Day Kidney Detox

Every organ in your body depends on your kidneys. **Keep your kidneys healthy and strong for a long and vibrant life!** 