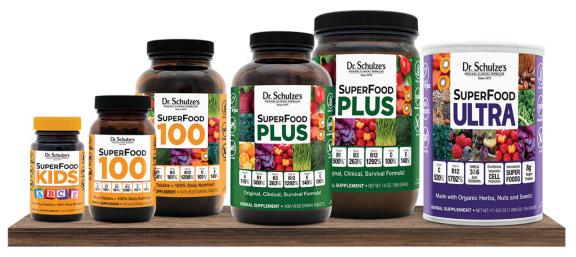

## Which SuperFood Product

Beginner

SUPERFOOD

Intermediate

100% Herbs & SuperFoods

3 tablets per day Take with breakfast or lunch

Fast – Easy – Convenient And you're out the door

100% of most major Vitamins

100% Herbs & SuperFoods

15 tablets or 2 rounded tablespoons

Take 5 tablets 3 times a day Or breakfast or lunch blender drink

100% - 1300% of most Vitamins

Dr. Schulze's Original Clinic Formula

Over 2 million jars sold

# Is Right For You?

## SUPERFOOD ULTRA

### 100% Herbs & SuperFoods

1/4 Cup Breakfast or lunch replacement

Make a smoothie or blender drink Highest Nutrition Meal Replacement

100% – 1800% of most Vitamins

Dr. Schulze's newest advanced nutrition

## SuperFood 100

Get 100% of your daily vitamin and mineral needs, with 1208% RDI of your ENERGY Vitamin B12, in **only THREE tablets! The best "on-the-go" nutrition available!** 

| SuperFood 100  | \$38 |
|----------------|------|
| SuperFood 100  | \$96 |
| SuperFood KIDS | \$32 |