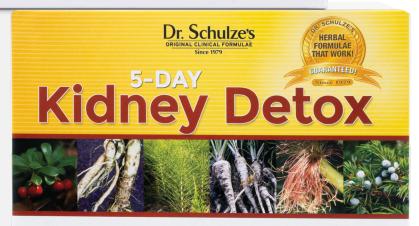

### 5-Day Kidney Detox

Every organ in your body depends on your kidneys. **Keep your kidneys healthy and strong for a long and vibrant life!** 

#### Naturally flush, cleanse, detoxify your liver and gallbladder!

KIT INCLUDES: L-GB Formula, Detox Tea, Detox Formula, Fresh Breath Plus and Quick Start Directions.

Naturally flush, cleanse, detoxify your kidneys and bladder!

KIT INCLUDES: K-B Formula, K-B Tea, Detox Formula, Cayenne Tincture (1/2 oz.), and Quick Start Directions.