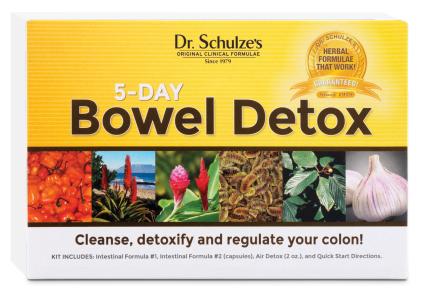

# **5-Day Bowel Detox**

#### What's In It?

KIT INCLUDES: Intestinal Formula #1 (90-ct), Intestinal Formula #2 (250-ct capsules or 25 packets), Air Detox (2-oz) plus Quick Start Directions

### 5-Day Bowel Detox

80% of Dr. Schulze's patients improved their health after doing this detox. Cleanse, feel lighter, and watch miracles happen!