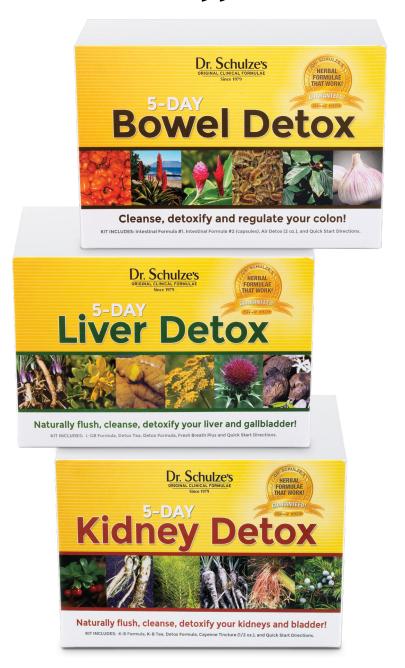

### – Dr. Schulze

My 5-Day Detox programs were designed to cleanse and detoxify your Bowel, your Liver, and your Kidneys. This is preventative maintenance for your whole body!

#### What's In It?

KIT INCLUDES: Intestinal Formula #1 (90-ct), Intestinal Formula #2 (250-ct capsules or 25 packets), Air Detox (2-oz) plus Quick Start Directions

#### Naturally flush, cleanse, detoxify your liver and gallbladder!

KIT INCLUDES: L-GB Formula, Detox Tea, Detox Formula, Fresh Breath Plus and Quick Start Directions.

Naturally flush, cleanse, detoxify your kidneys and bladder!

KIT INCLUDES: K-B Formula, K-B Tea, Detox Formula, Cayenne Tincture (1/2 oz.), and Quick Start Directions.