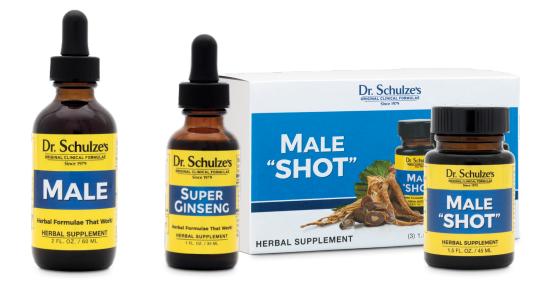

#### Male Formula

Boost sexual performance naturally! Male Formula is high-octane male "superfuel" and much more! The #1 comment: "I feel like I'm in my 20s again!"

Male Formula ......\$32 2 ounces / 60 ml. bottle

### Super Ginseng

Highest quality ginseng root blend on the planet! Reduces exhaustion, **heightens** sexual performance, promotes harder erections and supports well being.

Super Ginseng......\$32 1 ounce / 30 ml. bottle

### Male "SHOT"

A powerful single dose to stimulate male sexual performance, stamina, strength and power.

Male "SHOT" ...... \$68 (3-pack) 1.5 ounces / 45 ml. bottle