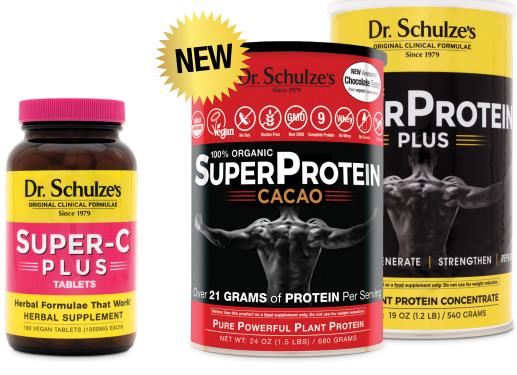

## Super-C PLUS

For a stronger immune system, better skin, and to help you age gracefully. The only Vitamin-C complex with NO ascorbic acid, NO sugar, and over 500% per serving!

| Super-C PLUS                                      | \$26 |
|---------------------------------------------------|------|
| Powder / 56 grams / 20-day supply<br>Super-C PLUS | \$28 |
| 60 Tablets / 20-day supply                        | •    |
| Super-C PLUS<br>180 Tablets / 2-month supply      | \$78 |

## SuperProtein

The only organic and vegan 100% plant-protein concentrate, with **easy-to-assimilate protein and less than 140 calories per serving!** 

| SuperProtein CACAO | \$54 |
|--------------------|------|
| SuperProtein PLUS  | \$48 |
| 19-ounce powder    |      |