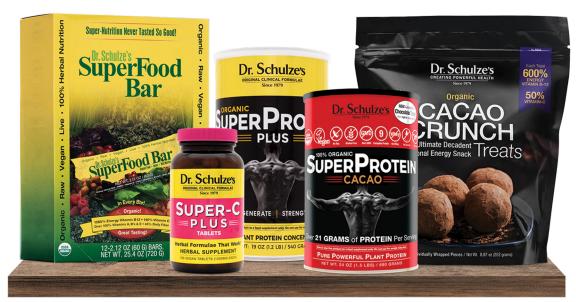

## SuperProtein

The only organic and vegan 100% plant-protein concentrate, with **easy-to-assimilate protein and less than 140 calories per serving!** 

| SuperProtein CACAO | \$54 |
|--------------------|------|
| SuperProtein PLUS  | \$48 |
| 19-ounce powder    |      |

### SuperFood Bars

Get a potent dose of SuperFood nutrition in a convenient "on-the-go" bar! Plus, it's organic, raw, and vegan with no added sugars!

#### SuperFood Bars .....\$44

12-Pack / 60 grams (each)

## **Cacao Crunch Treats**

The ultimate healthy snack: Each treat contains 600% of your ENERGY Vitamin B12 and 50% of your Vitamin-C, with NO Gluten, NO Soy, NO GMOs, NO Trans-Fat, and NO Junk!

Cacao Crunch Treats ......\$28 12 pieces / 20.96 grams (each) STEP 2: ELININATE These formulae take a unique approach to promoting regular bowel movements by strengthening the muscles of the colon to work more effectively.