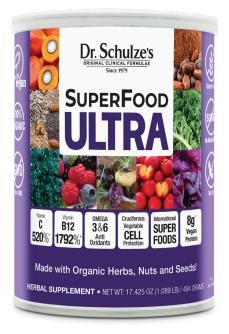

## SUPERFOOD ULTRA

### 100% Herbs & SuperFoods

1/4 Cup Breakfast or lunch replacement

Make a smoothie or blender drink Highest Nutrition Meal Replacement

100% – 1800% of most Vitamins

Dr. Schulze's newest advanced nutrition

- ✓ Cruciferous Cell Protective Greens
- ✓ Nutrient Dense SuperFoods
- ✓ Anti-Oxidant Berry Blend
- ✔ Omega 3 & 6 Nut & Seed Blend
- ✓ Super C-Complex Blend
- ✓ Fiber Rich HerbalMucil
- ✓ International SuperFoods Blend

## SuperFood ULTRA

**The ultimate meal replacement:** complete protein, antioxidants, Omega 3 & 6, low calorie, vegan, gluten free, 1792% of your ENERGY Vitamin B12, 520% Vitamin C, and 100% of daily Vitamins A and E!