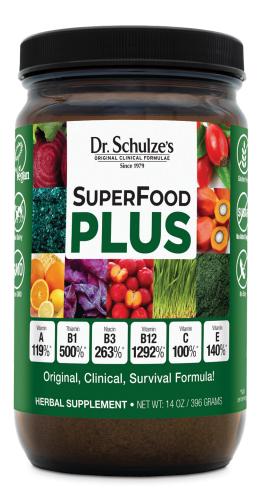

## SuperFood PLUS

## What's In It?

Non-Fermentable Saccharomyces Cerevisiae Yeast, Wild-Harvested Spirulina Algae, Organic Beet Root, Organic Purple Dulse Seaweed, Organic Wheat Grass, Organic Rose Hips, Organic Spinach Leaf, Organic Acerola Cherry, Organic Alfalfa Grass, Organic Barley Grass, Chlorella Broken-Cell Algae, Organic Lemon Peel, Organic Orange Peel, Organic Blue-Green Algae, Elaeis Guineensis (fruit).

#### A nutrient-dense, easy-to-assimilate, pure product with over 1200% of ENERGY Vitamin B12, over 500% Thiamin and Riboflavin, 353% of your daily B6, 263% of your Niacin, and over 100% of Vitamins A, C, E and Pantothenic Acid!

| SuperFood PLUS                   | \$52 |
|----------------------------------|------|
| 14-ounce powder / 1-month supply |      |
| SuperFood PLUS                   | \$60 |
| 390 tablets / 1-month supply     |      |