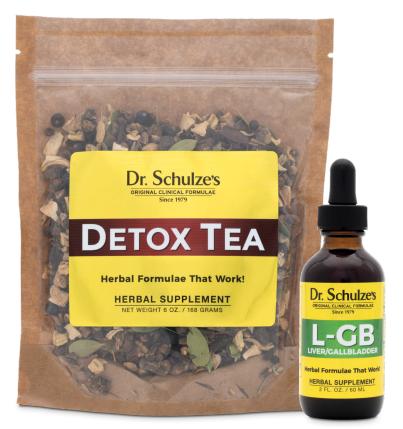

### **Detox Tea**

A great tasting, traditional recipe with powerful health benefits. Great for daily use and an excellent caffeine-free coffee replacement.

Detox Tea .....\$32 6 ounces / bulk tea

### L-GB Formula

Flushes the liver and gallbladder while protecting liver cells. Also, cleans the gallbladder and removes hardened sediments.

#### L-GB Formula.....\$28 2 ounces / 60 ml. bottle