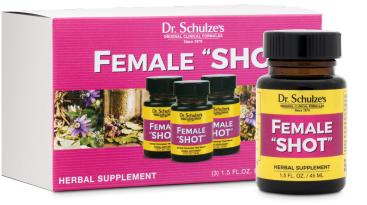

### Female "SHOT"

Extra strength formula for crisis situations to balance female health and stimulate feminine energy.

#### Quick Start Guide: The Difference Between My Female Formulae

Female Formula promotes healthy menstrual cycles and relieves menopause symptoms like hot flashes, mood swings, sleeplessness and tiredness.

Female PLUS is the antidote for bloating and mood swings, with extra herbs to support the urinary tract and nervous system.

**Female "SHOT"** is for crisis situations related to overall female health and energy.