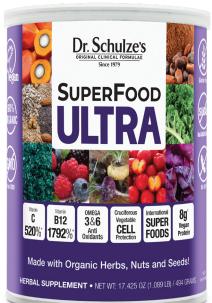

## SUPERFOOD ULTRA

### 100% Herbs & SuperFoods

1/4 Cup Breakfast or lunch replacement

Make a smoothie or blender drink Highest Nutrition Meal Replacement

100% – 1800% of most Vitamins

Dr. Schulze's newest advanced nutrition

- ✓ Cruciferous Cell Protective Greens
- ✓ Nutrient Dense SuperFoods
- ✓ Anti-Oxidant Berry Blend
- ✔ Omega 3 & 6 Nut & Seed Blend
- ✓ Super C-Complex Blend
- ✓ Fiber Rich HerbalMucil
- ✓ International SuperFoods Blend

## What's In It?

Dr. Schulze's **SuperFood ULTRA** is a powerful blend of over 40 different miracle superfood ingredients. It combines three of his now-famous formulae—his nutrient-dense **SuperFood PLUS powder**, his allnatural vitamin-C packed **Super-C PLUS** and his fiber-rich **HerbalMucil PLUS!** 

Additionally, Dr. Schulze included four more of his vitamin and mineral complexes, like his **Cruciferous Protective / Nutrient-Dense Green Complex** (with organic kale leaf, collard greens, Brussels sprouts and cabbage leaf), his **Antioxidant Berry Complex** (made with organic blueberries, blackberries, and raspberries), his Omega-3 & Omega-6, High-Protein Seed & Nut Complex (made with organic flax seeds, chia seeds, walnuts, sunflower seeds, almonds, pine nuts, and pistachios) and his International Superfoods (a potent blend of both black and red maca root, with cacao bean and eleuthero root).

## SuperFood ULTRA

**The ultimate meal replacement:** complete protein, antioxidants, Omega 3 & 6, low calorie, vegan, gluten free, 1792% of your ENERGY Vitamin B12, 520% Vitamin C, and 100% of daily Vitamins A and E!