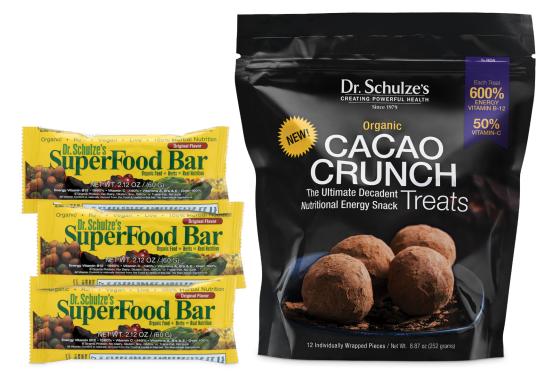

### SuperFood Bars

Get a potent dose of SuperFood nutrition in a convenient "on-the-go" bar! Plus, it's organic, raw, and vegan with no added sugars!

#### SuperFood Bars .....\$44

12-Pack / 60 grams (each)

## **Cacao Crunch Treats**

The ultimate healthy snack: Each treat contains 600% of your ENERGY Vitamin B12 and 50% of your Vitamin-C, with NO Gluten, NO Soy, NO GMOs, NO Trans-Fat, and NO Junk!

Cacao Crunch Treats ......\$28 12 pieces / 20.96 grams (each) STEP 2: ELININATE These formulae take a unique approach to promoting regular bowel movements by strengthening the muscles of the colon to work more effectively.