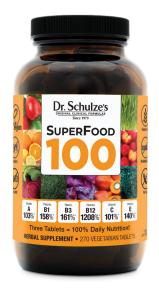

## SuperFood 100

Get 100% of your daily vitamin and mineral needs, with 1208% RDI of your ENERGY Vitamin B12, in **only THREE tablets! The best "on-the-go" nutrition available!** 

| SuperFood 100  | \$38 |
|----------------|------|
| SuperFood 100  | \$96 |
| SuperFood KIDS | \$32 |