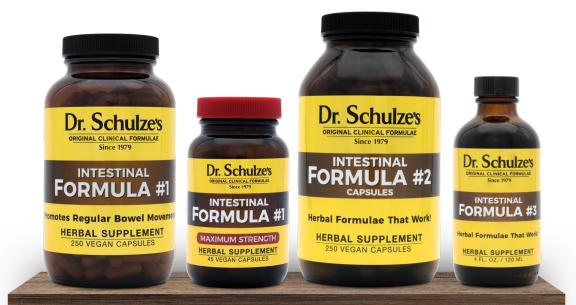

### Intestinal Formula #1

The best herbal blend on the planet for regular and complete bowel movements. Plus, **strengthens the muscular movement of the colon.** 

### Intestinal Formula #1 MAX

A more powerful version of Intestinal Formula #1 for those who need something stronger.

### Intestinal Formula #2

A powerful intestinal vacuum that **draws out old fecal matter**, **toxins**, **poisons**, **bacteria**, **and heavy metals**.

Intestinal Formula #1 ..... \$32 90 vegan capsules (575 mg each)

Intestinal Formula #1 ...... \$64 250 vegan capsules (575 mg each) Intestinal Formula #1 MAX ......\$28 (Maximum Strength) 45 vegan capsules (985 mg each) Intestinal Formula #2 ..... \$30 8-ounce bulk powder

Intestinal Formula #2 ...... \$38 250 vegan capsules

Intestinal Formula #2 ..... \$32 25 packets

### Intestinal Formula #3

A milder, liquid version for the whole family. For children and adults who need less power to move their bowel.

Intestinal Formula #3 ...... \$24 4 ounces /120 ml. bottle