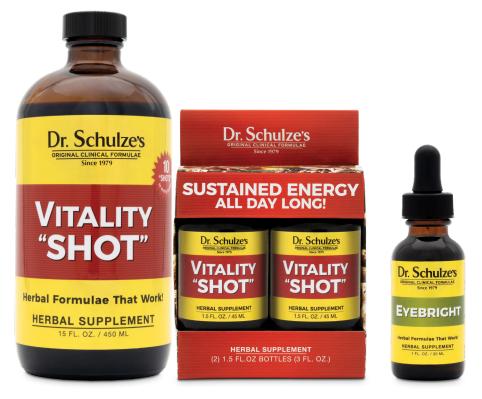

#### Vitality "SHOT"

A true, natural, herbal, healthy energy and vitality formula that gives you lots and lots of clean energy. **Makes you feel strong, alert, and refreshed, and sustains your energy without a "crash and burn" at the end!** 

| Vitality "10-SHOT"                  | \$124 |
|-------------------------------------|-------|
| 15 ounces / 450 ml. bottle          | ,     |
| Vitality "SHOT"                     | \$36  |
| (2-pack) 1.5 ounces / 45 ml. bottle |       |

#### Eyebright Formula

A very effective, very powerful formula for cleansing the eyes.

Eyebright Formula ...... \$22 1 ounce / 30 ml. bottle