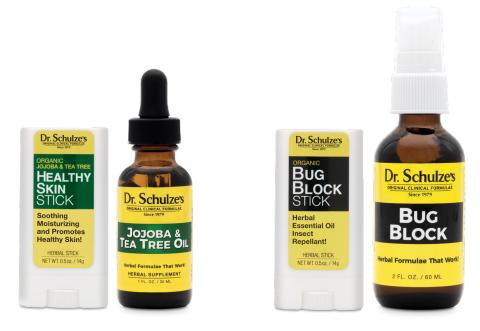

#### Jojoba & Tea Tree

Mild, yet powerfully penetrating formula that soothes the skin and cleanses on contact. **Ideal for dry skin, itchiness, and irritation even for children and babies.** 

| Jojoba & Tea Tree<br>Healthy Skin Stick | \$14 |
|-----------------------------------------|------|
| .5 ounces / stick                       |      |
| Jojoba & Tea Tree Oil                   | \$18 |
| 1 ounce / 30 ml. bottle                 |      |

#### **Bug Block**

Repels mosquitoes, gnats, no-see-ums, ticks, flies, bees, wasps, spiders, ants, and almost every type of biting, blood-sucking, flesheating, stinging and annoying insect known.

| Bug Block Stick          | \$14 |
|--------------------------|------|
| .5 ounces / stick        | -    |
| Bug Block Spray          | \$28 |
| 2 ounces / 60 ml. bottle |      |